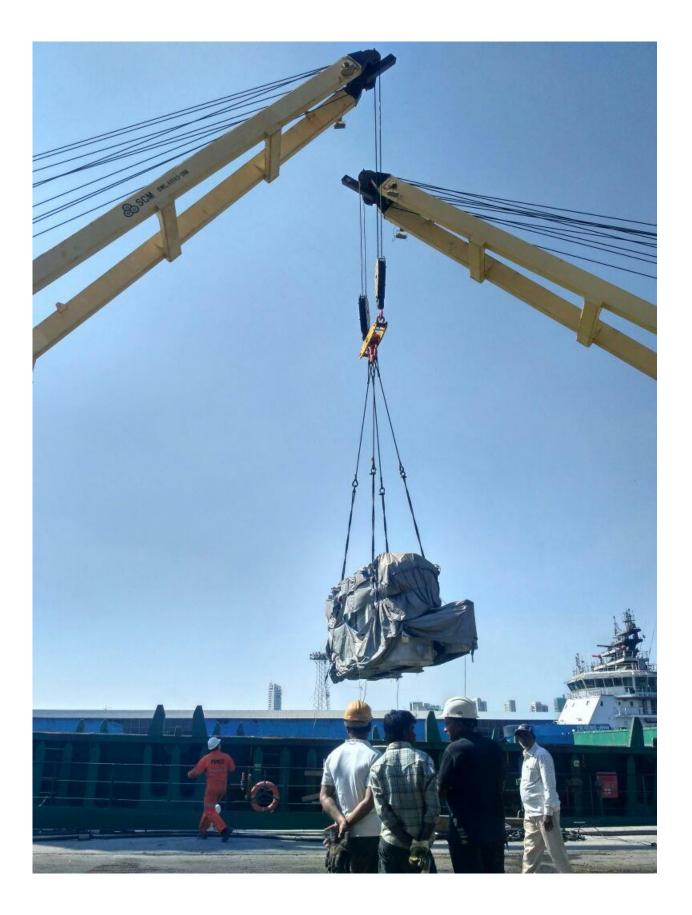

### **400 MW Reverse Gas Cycle Power Project**

Description of cargo: Gas based Power project equipment / cargos

No of units: various Scope of work:

1) Ex:Works India to CFR Mongla port : From Chennai : 8650 FRT , max unit weight 110 ton

tube bundle

From Mumbai: 1200 FRT, max unit weight 45 ton

transformer

2) FOB Antwerp to CFR Mongla port : 1660 FRT – max unit weight 70 tons gas boosters

3) FOB Ulsan to CFR Mongla port
 4) FOB Masan to CFR Mongla port
 500 FRT - max unit weight 90 tons shell
 3000 FRT - max unit weight 190 ton HRSG

5) FOB Yokohama to CFR Mongla port : 1100 FRT – max unit weight 303 ton Steam Drum

Total FRT shipped: 18770 Total Tonnage shipped: 4900 metric tons

All the conventional cargos were required to be discharged on barges at Anchorage