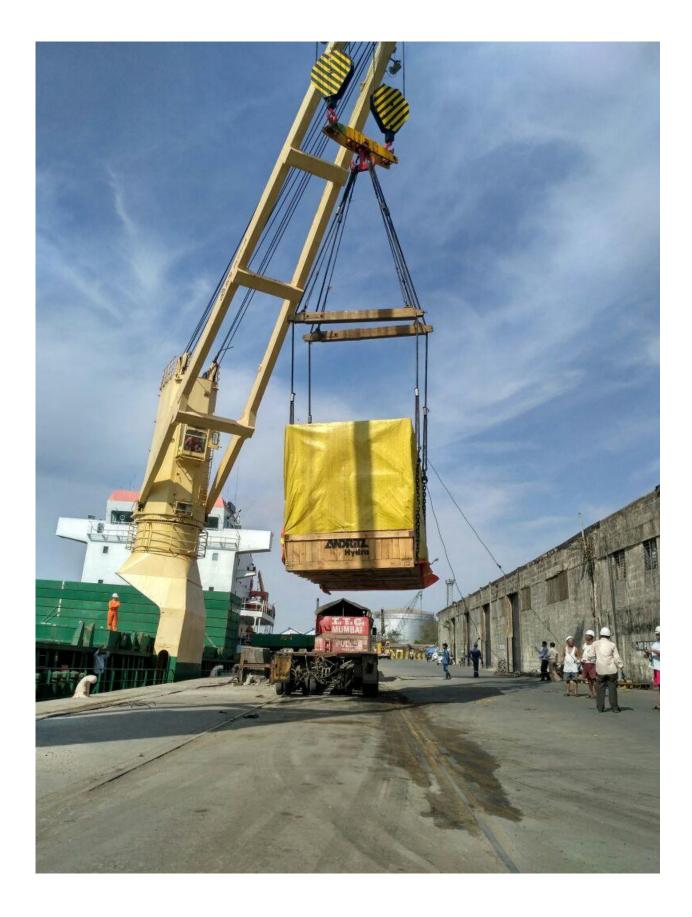

## **Project: Nam Theun Project – in Country of PDR Lao.**

Description of cargo: Hydro Power project Equipment

No of units: various

Dimensions of each units: Various - Max unit weight: 90 tons - Stator Half

Scope of work:

Various Hydro Power project equipment were required to be moved on ex: works basis till CFR Laemchabang seaport.

Total FRT to be shipped : 10000 frts approx.,
Total FRT shipped as on date : 5200 FRT approx.
Total Tonnage to be shipped : 3700 tons approx.,
Total Tonnage shipped as on date : 1800 FRT approx.

Also includes containerised shipment including ODC container viz Open Tops + Flat Racks

Client: Andritz Hydro Pvt. Ltd