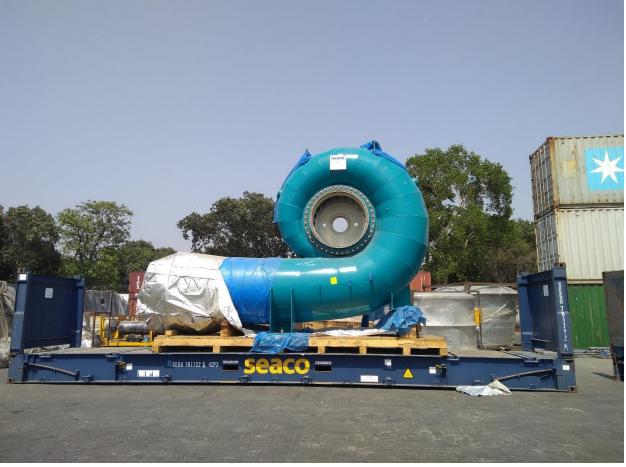

## **Project: Nam Theun Project – in Country of PDR Lao.**

Description of cargo: Hydro Power project Equipment

No of units: various

Dimensions of each units: Various - Max unit weight: 90 tons - Stator Half

Scope of work:

Various Hydro Power project equipment were required to be moved on ex: works basis till CFR Laemchabang seaport.

Total FRT to be shipped : 10000 frts approx.,
Total FRT shipped as on date : 5200 FRT approx.
Total Tonnage to be shipped : 3700 tons approx.,
Total Tonnage shipped as on date : 1800 FRT approx.

Also includes containerised shipment including ODC container viz Open Tops + Flat Racks

Client: Andritz Hydro Pvt. Ltd