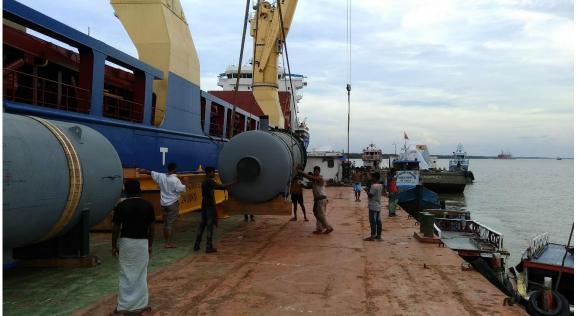

### **400 MW Reverse Gas Cycle Power Project**

Description of cargo: Gas based Power project equipment / cargos

No of units: various Scope of work:

1) Ex:Works India to CFR Mongla port : From Chennai : 8650 FRT , max unit weight 110 ton

tube bundle

From Mumbai: 1200 FRT, max unit weight 45 ton

transformer

2) FOB Antwerp to CFR Mongla port : 1660 FRT – max unit weight 70 tons gas boosters

3) FOB Ulsan to CFR Mongla port
 4) FOB Masan to CFR Mongla port
 500 FRT - max unit weight 90 tons shell
 3000 FRT - max unit weight 190 ton HRSG

5) FOB Yokohama to CFR Mongla port : 1100 FRT – max unit weight 303 ton Steam Drum

Total FRT shipped: 18770 Total Tonnage shipped: 4900 metric tons

All the conventional cargos were required to be discharged on barges at Anchorage