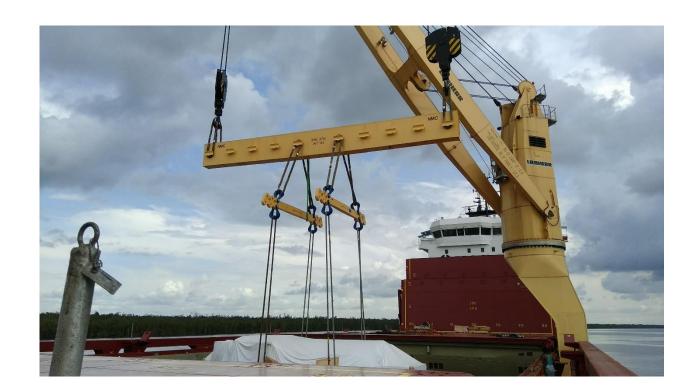

## **Project: Nam Theun Project – in Country of PDR Lao.**

Description of cargo: Hydro Power project Equipment

No of units: various

Dimensions of each units: Various - Max unit weight: 90 tons - Stator Half

Scope of work:

Various Hydro Power project equipment were required to be moved on ex: works basis till CFR Laemchabang seaport.

Total FRT to be shipped : 10000 frts approx.,
Total FRT shipped as on date : 5200 FRT approx.
Total Tonnage to be shipped : 3700 tons approx.,
Total Tonnage shipped as on date : 1800 FRT approx.