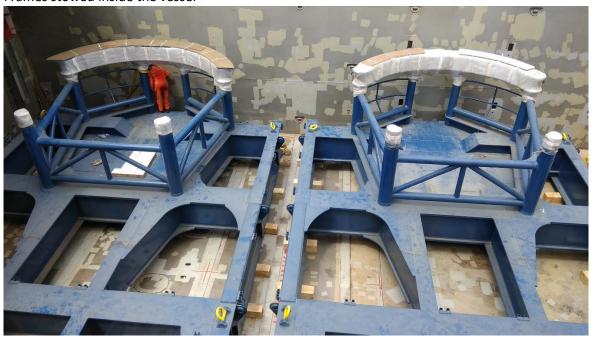

#### Frames at the Factory of OEM

Frames en-route to Adani Hazira ports terminal

Frames being fed alongside the vessel inside the Adani Hazira terminal.

Frames stowed inside the vessel