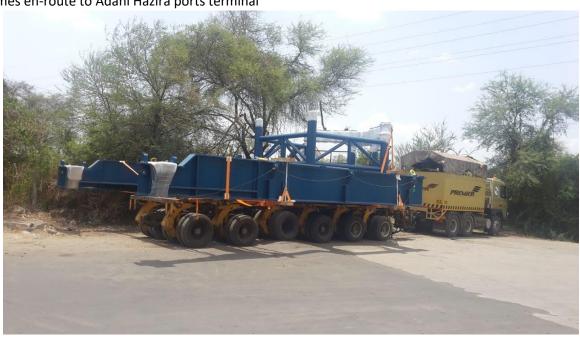

#### Frames at the Factory of OEM

Frames en-route to Adani Hazira ports terminal

Frames being fed alongside the vessel inside the Adani Hazira terminal.

Frames stowed inside the vessel