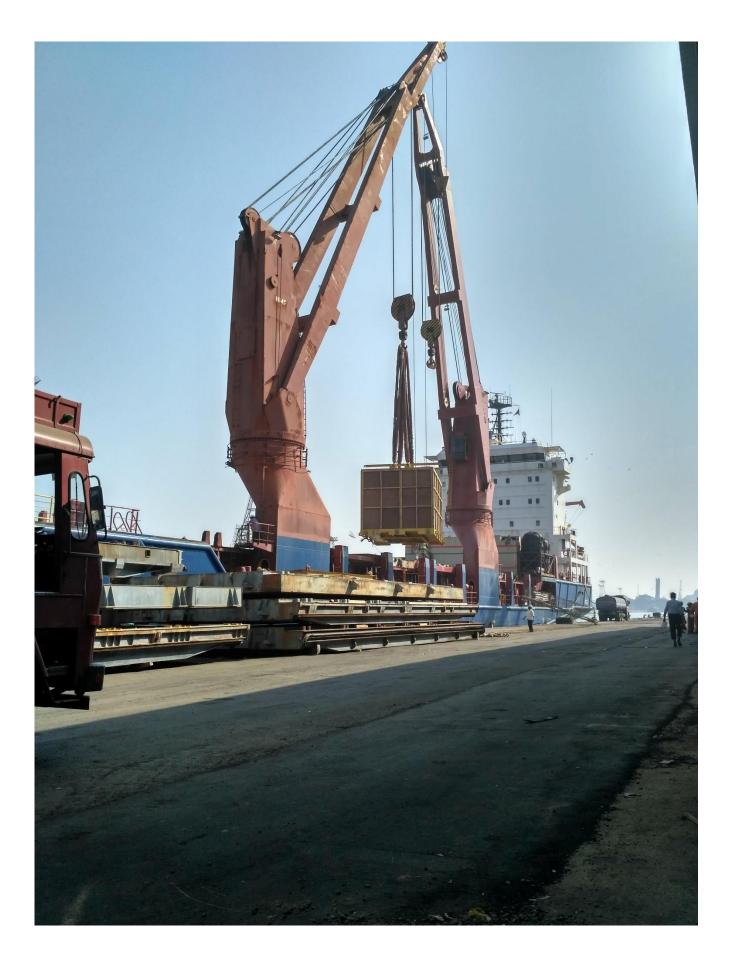

## **Project: Nam Theun Project – in Country of PDR Lao.**

Description of cargo: Hydro Power project Equipment

No of units: various

Dimensions of each units: Various - Max unit weight: 90 tons - Stator Half

Scope of work:

Various Hydro Power project equipment were required to be moved on ex: works basis till CFR Laemchabang seaport.

Total FRT to be shipped : 10000 frts approx.,
Total FRT shipped as on date : 5200 FRT approx.
Total Tonnage to be shipped : 3700 tons approx.,
Total Tonnage shipped as on date : 1800 FRT approx.

Also includes containerised shipment including ODC container viz Open Tops + Flat Racks

Client: Andritz Hydro Pvt. Ltd