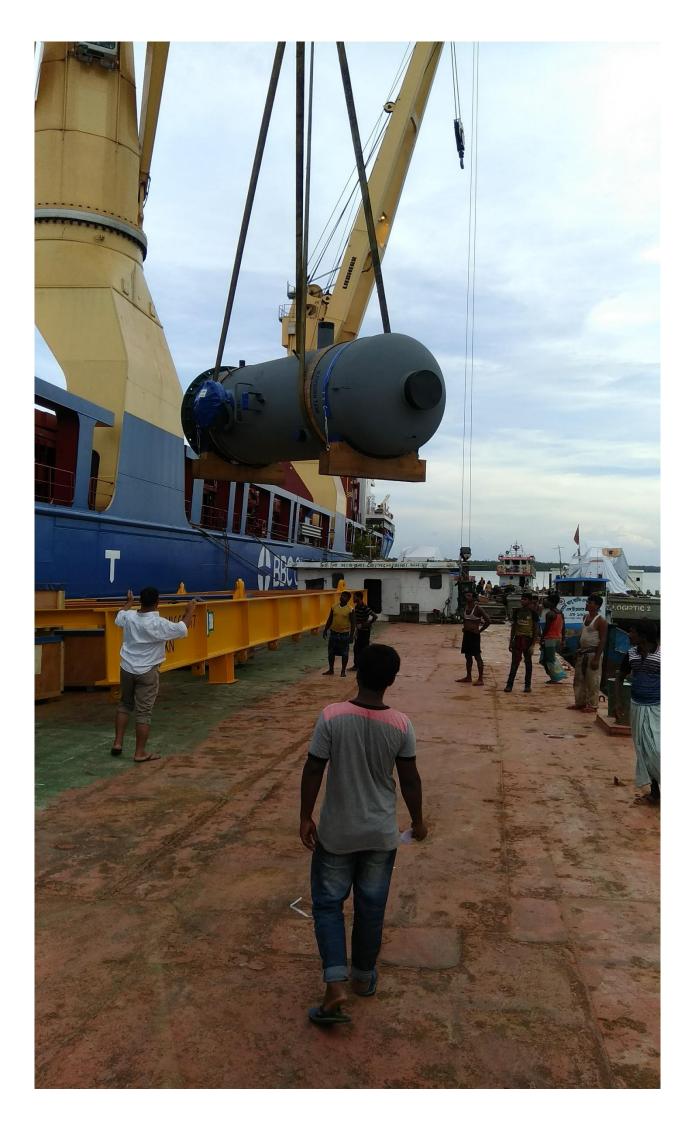

### **400 MW Reverse Gas Cycle Power Project**

Description of cargo: Gas based Power project equipment / cargos

No of units: various Scope of work:

1) Ex:Works India to CFR Mongla port : From Chennai : 8650 FRT , max unit weight 110 ton

tube bundle

From Mumbai: 1200 FRT, max unit weight 45 ton

transformer

2) FOB Antwerp to CFR Mongla port : 1660 FRT – max unit weight 70 tons gas boosters

3) FOB Ulsan to CFR Mongla port
 4) FOB Masan to CFR Mongla port
 500 FRT - max unit weight 90 tons shell
 3000 FRT - max unit weight 190 ton HRSG

5) FOB Yokohama to CFR Mongla port : 1100 FRT – max unit weight 303 ton Steam Drum

Total FRT shipped: 18770 Total Tonnage shipped: 4900 metric tons

All the conventional cargos were required to be discharged on barges at Anchorage