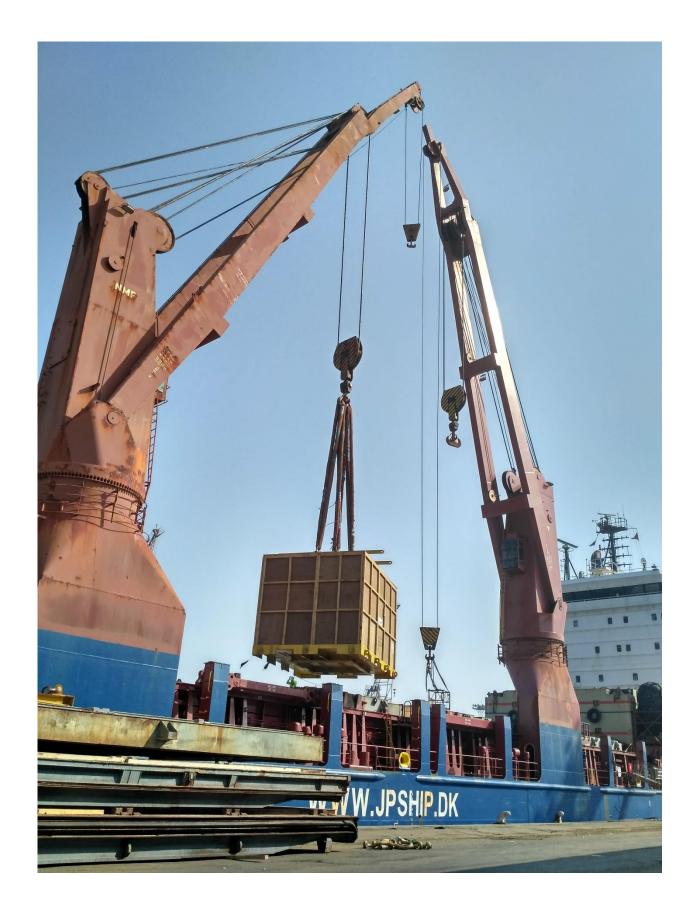

#### Frames at the Factory of OEM

Frames en-route to Adani Hazira ports terminal

Frames being fed alongside the vessel inside the Adani Hazira terminal.

Frames stowed inside the vessel

## Lashed and secured inside the ship