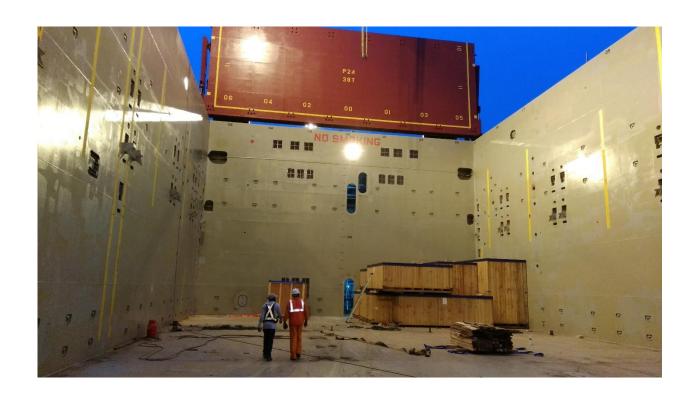

#### Frames at the Factory of OEM

Frames en-route to Adani Hazira ports terminal

Frames being fed alongside the vessel inside the Adani Hazira terminal.

Frames stowed inside the vessel

## Lashed and secured inside the ship