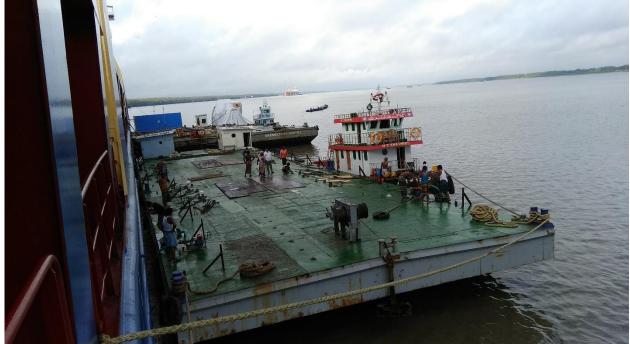

### **400 MW Reverse Gas Cycle Power Project**

Description of cargo: Gas based Power project equipment / cargos

No of units: various Scope of work:

1) Ex:Works India to CFR Mongla port : From Chennai : 8650 FRT , max unit weight 110 ton

tube bundle

From Mumbai: 1200 FRT, max unit weight 45 ton

transformer

2) FOB Antwerp to CFR Mongla port : 1660 FRT – max unit weight 70 tons gas boosters

3) FOB Ulsan to CFR Mongla port
 4) FOB Masan to CFR Mongla port
 500 FRT - max unit weight 90 tons shell
 3000 FRT - max unit weight 190 ton HRSG

5) FOB Yokohama to CFR Mongla port : 1100 FRT – max unit weight 303 ton Steam Drum

Total FRT shipped: 18770 Total Tonnage shipped: 4900 metric tons

All the conventional cargos were required to be discharged on barges at Anchorage