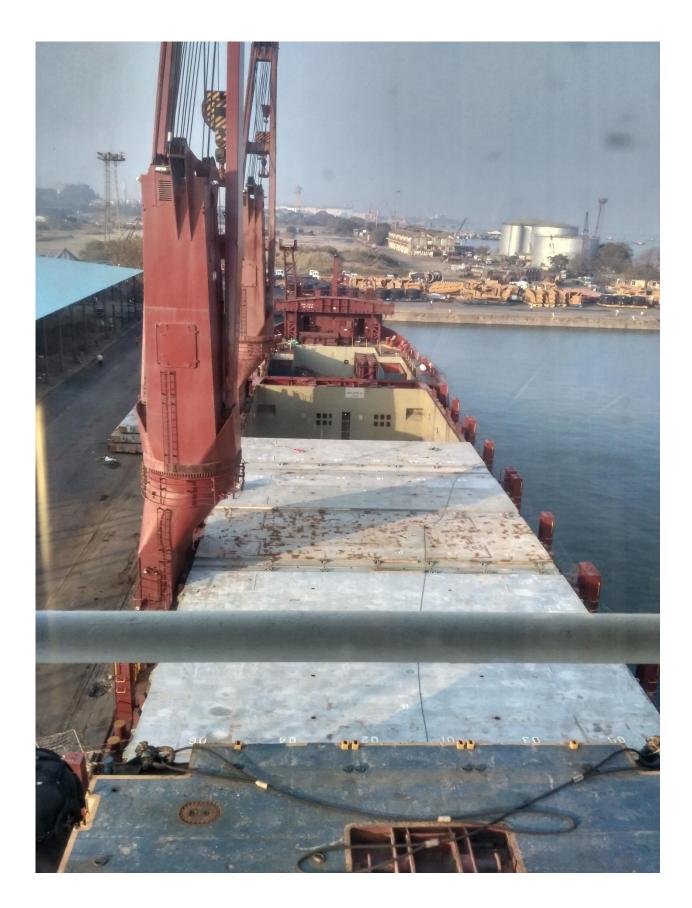

#### Frames at the Factory of OEM

Frames en-route to Adani Hazira ports terminal

Frames being fed alongside the vessel inside the Adani Hazira terminal.

Frames stowed inside the vessel

## Lashed and secured inside the ship