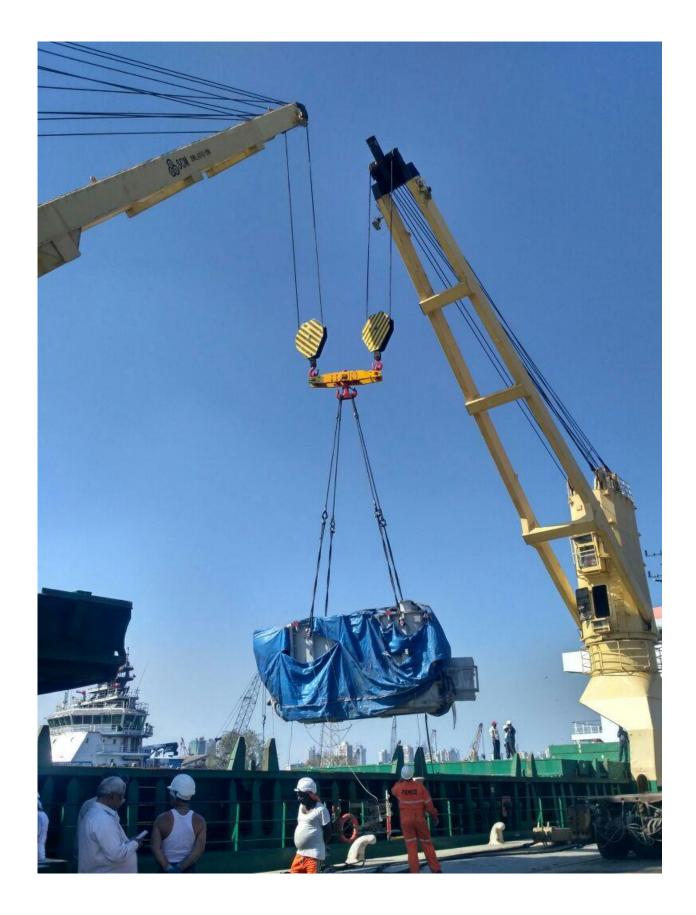

### **400 MW Reverse Gas Cycle Power Project**

Description of cargo: Gas based Power project equipment / cargos

No of units: various Scope of work:

1) Ex:Works India to CFR Mongla port : From Chennai : 8650 FRT , max unit weight 110 ton

tube bundle

From Mumbai: 1200 FRT, max unit weight 45 ton

transformer

2) FOB Antwerp to CFR Mongla port : 1660 FRT – max unit weight 70 tons gas boosters

3) FOB Ulsan to CFR Mongla port
 4) FOB Masan to CFR Mongla port
 500 FRT - max unit weight 90 tons shell
 3000 FRT - max unit weight 190 ton HRSG

5) FOB Yokohama to CFR Mongla port : 1100 FRT – max unit weight 303 ton Steam Drum

Total FRT shipped: 18770 Total Tonnage shipped: 4900 metric tons

All the conventional cargos were required to be discharged on barges at Anchorage