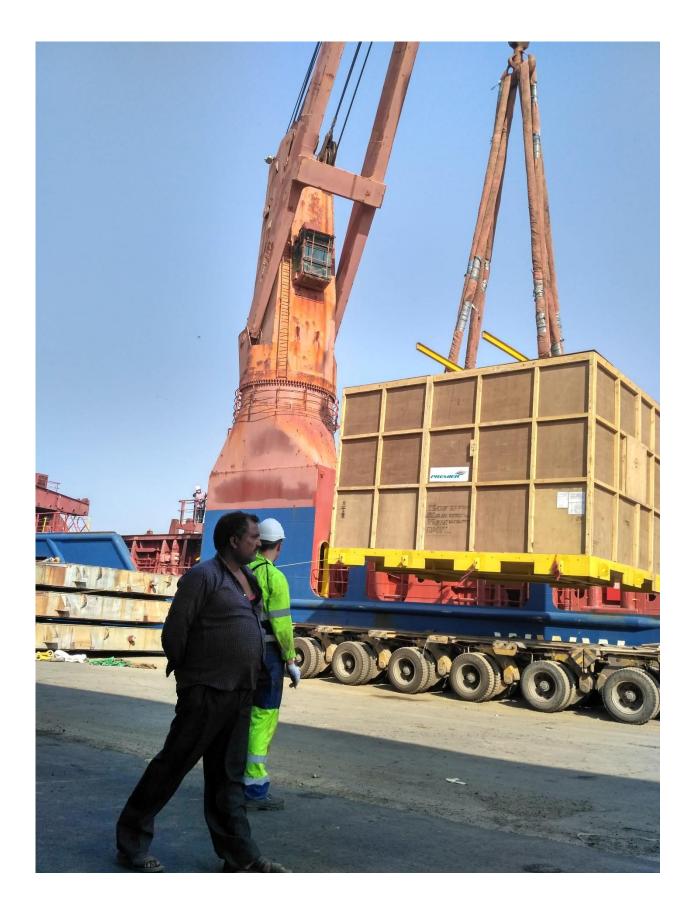

#### Frames at the Factory of OEM

Frames en-route to Adani Hazira ports terminal

Frames being fed alongside the vessel inside the Adani Hazira terminal.

Frames stowed inside the vessel

## Lashed and secured inside the ship