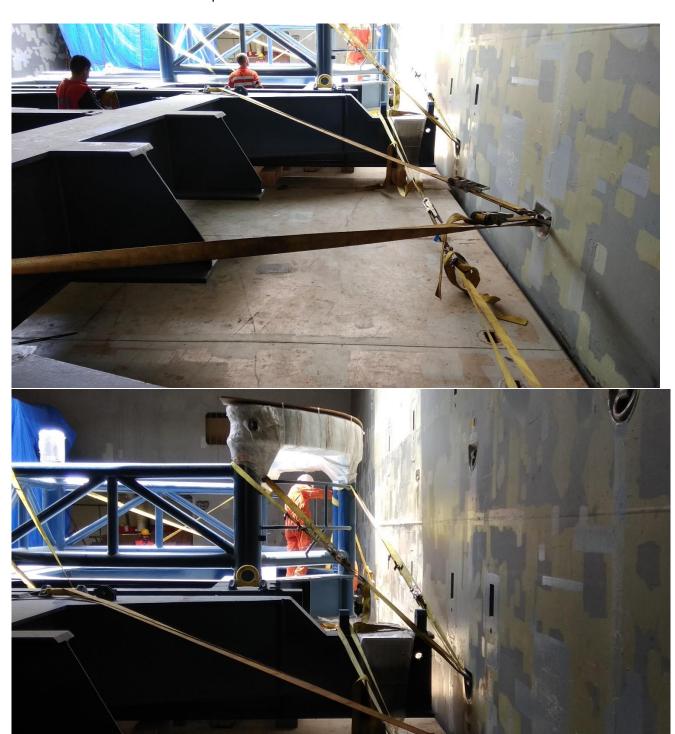

's door (France)

Description of cargo: Nacelle Transport Frames

No of units: 35 nos

Dimensions of each units: 11.8 x 7.7 x 2.7 L\*B\*H in Meter

Weight of each units : 36 metric tons

Scope of work:

35 nos of NTF were required to be transported from vendor works at Vadodara to nearest seaport and shipped to Montoir-de-Bretagne port and stored in the port storage area and as per requirement of the receiver in France delivered to their door free on truck

Total FRT shipped: 8586 Total Tonnage shipped: 1260 metric tons

Client: GE Wind Energy France

#### Frames at the Factory of OEM







Frames en-route to Adani Hazira ports terminal



Frames being fed alongside the vessel inside the Adani Hazira terminal.





Frames stowed inside the vessel



## Lashed and secured inside the ship



## **Project: Bibiyana III project**

### **400 MW Reverse Gas Cycle Power Project**

Description of cargo: Gas based Power project equipment / cargos

No of units: various Scope of work:

1) Ex:Works India to CFR Mongla port : From Chennai : 8650 FRT , max unit weight 110 ton

tube bundle

From Mumbai: 1200 FRT, max unit weight 45 ton

transformer

2) FOB Antwerp to CFR Mongla port : 1660 FRT – max unit weight 70 tons gas boosters

3) FOB Ulsan to CFR Mongla port
 4) FOB Masan to CFR Mongla port
 500 FRT - max unit weight 90 tons shell
 3000 FRT - max unit weight 190 ton HRSG

5) FOB Yokohama to CFR Mongla port : 1100 FRT – max unit weight 303 ton Steam Drum

Total FRT shipped: 18770 Total Tonnage shipped: 4900 metric tons

All the conventional cargos were required to be discharged on b