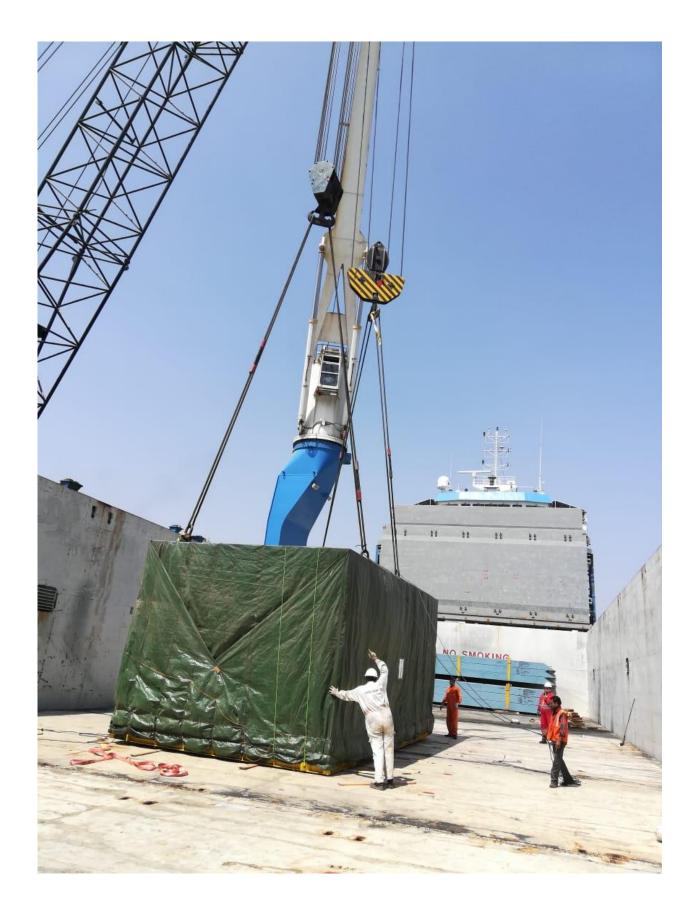

# Project: Nacelle Transport Frame (NTF) to be moved ex: works Baroda to DAP receiver's door (France)

Description of cargo: Nacelle Transport Frames

No of units: 35 nos

Dimensions of each units: 11.8 x 7.7 x 2.7 L\*B\*H in Meter

Weight of each units : 36 metric tons

Scope of work:

35 nos of NTF were required to be transported from vendor works at Vadodara to nearest seaport and shipped to Montoir-de-Bretagne port and stored in the port storage area and as per requirement of the receiver in France delivered to their door free on truck

Total FRT shipped: 8586 Total Tonnage shipped: 1260 metric tons

Client: GE Wind Energy France