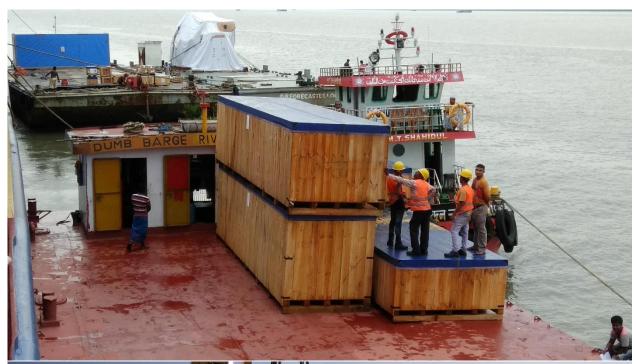

## **Project: Bibiyana III project**

### **400 MW Reverse Gas Cycle Power Project**

Description of cargo: Gas based Power project equipment / cargos

No of units: various Scope of work:

1) Ex:Works India to CFR Mongla port : From Chennai : 8650 FRT , max unit weight 110 ton

5) FOB Yokohama to CFR Mongla port : 1100 FRT – max unit weight 303 ton Steam Drum

Total FRT shipped: 18770 Total Tonnage shipped: 4900 metric tons

All the conventional cargos were required to be discharged on barges at Anchorage