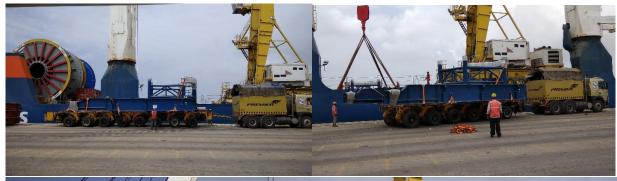

#### Frames at the Factory of OEM

Frames en-route to Adani Hazira ports terminal

Frames being fed alongside the vessel inside the Adani Hazira terminal.

Frames stowed inside the vessel