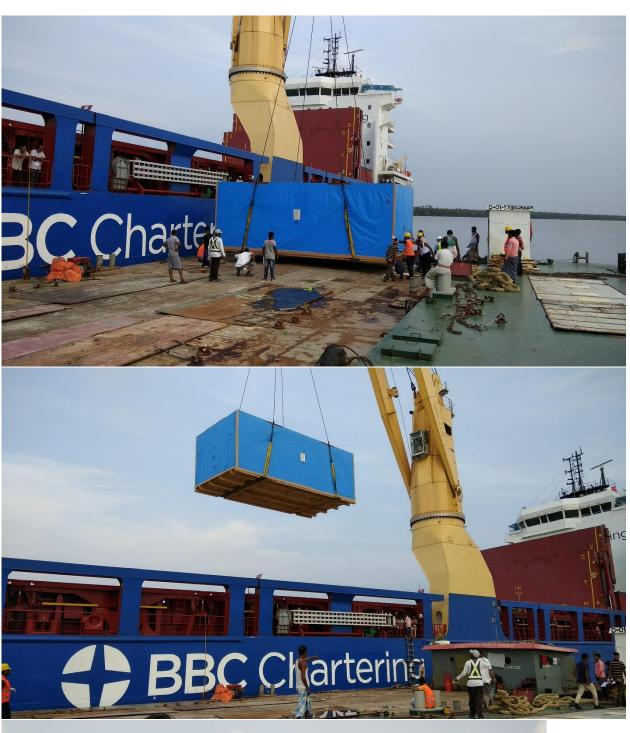

## **Project: Bibiyana III project**

### **400 MW Reverse Gas Cycle Power Project**

Description of cargo: Gas based Power project equipment / cargos

No of units: various Scope of work:

1) Ex:Works India to CFR Mongla port : From Chennai : 8650 FRT , max unit weight 110 ton

tube bundle

From Mumbai: 1200 FRT, max unit weight 45 ton

transformer

2) FOB Antwerp to CFR Mongla port : 1660 FRT – max unit weight 70 tons gas boosters

3) FOB Ulsan to CFR Mongla port
 4) FOB Masan to CFR Mongla port
 500 FRT - max unit weight 90 tons shell
 3000 FRT - max unit weight 190 ton HRSG

5) FOB Yokohama to CFR Mongla port : 1100 FRT – max unit weight 303 ton Steam Drum

Total FRT shipped: 18770 Total Tonnage shipped: 4900 metric tons

All the conventional cargos were required to be discharged on barges at Anchorage