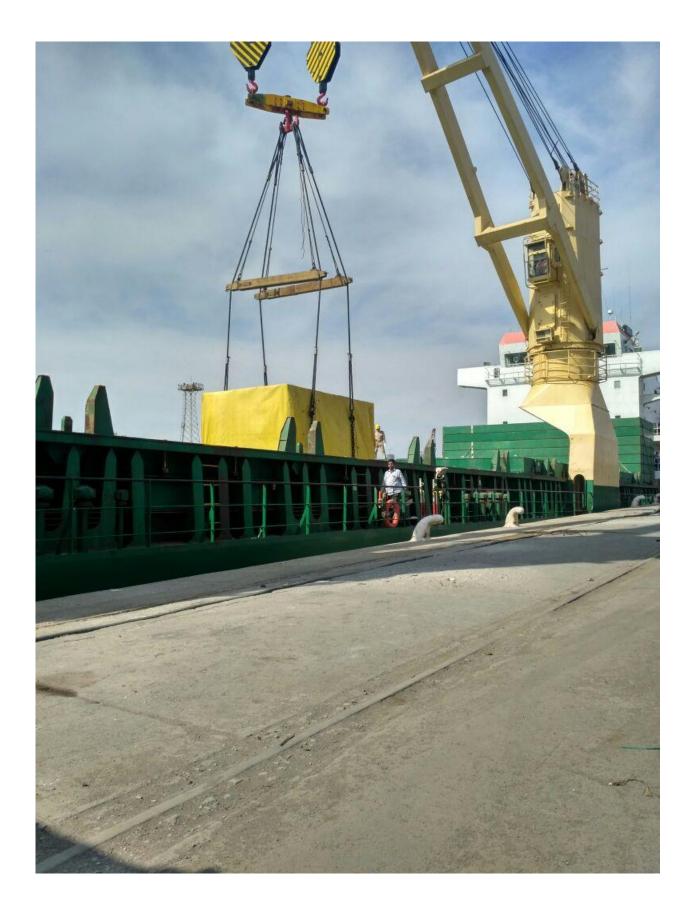

## **Project: Nam Theun Project – in Country of PDR Lao.**

Description of cargo: Hydro Power project Equipment

No of units: various

Dimensions of each units: Various - Max unit weight: 90 tons - Stator Half

Scope of work:

Various Hydro Power project equipment were required to be moved on ex: works basis till CFR Laemchabang seaport.

Total FRT to be shipped : 10000 frts approx.,
Total FRT shipped as on date : 5200 FRT approx.
Total Tonnage to be shipped : 3700 tons approx.,
Total Tonnage shipped as on date : 1800 FRT approx.

Also includes containerised shipment including ODC container viz Open Tops + Flat Racks

Client: Andritz Hydro Pvt. Ltd