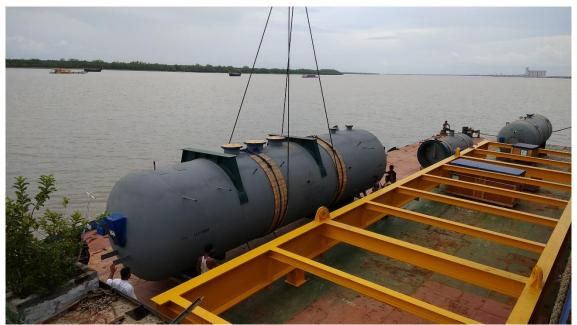

## **Project: Nam Theun Project – in Country of PDR Lao.**

Description of cargo: Hydro Power project Equipment

No of units: various

Dimensions of each units: Various - Max unit weight: 90 tons - Stator Half

Scope of work:

Various Hydro Power project equipment were required to be moved on ex: works basis till CFR Laemchabang seaport.

Total FRT to be shipped : 10000 frts approx.,
Total FRT shipped as on date : 5200 FRT approx.
Total Tonnage to be shipped : 3700 tons approx.,
Total Tonnage shipped as on date : 1800 FRT approx.