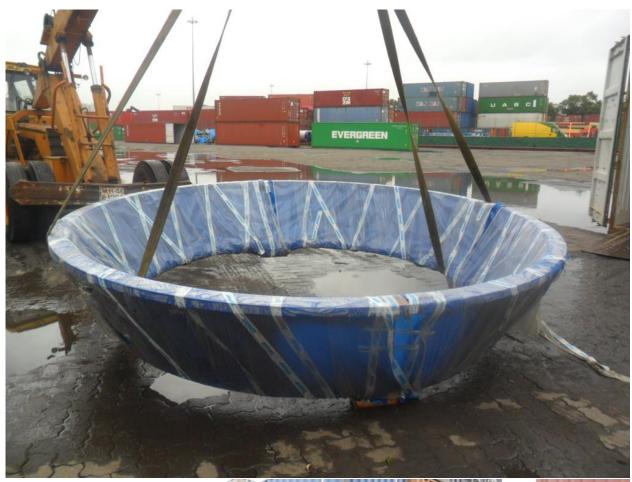

# Project: Nacelle Transport Frame (NTF) to be moved ex: works Baroda to DAP receiver's door (France)

Description of cargo: Nacelle Transport Frames

No of units: 35 nos

Dimensions of each units: 11.8 x 7.7 x 2.7 L\*B\*H in Meter

Weight of each units : 36 metric tons

Scope of work:

35 nos of NTF were required to be transported from vendor works at Vadodara to nearest seaport and shipped to Montoir-de-Bretagne port and stored in the port storage area and as per requirement of the receiver in France delivered to their door free on truck

Total FRT shipped: 8586 Total Tonnage shipped: 1260 metric tons

Client: GE Wind Energy France