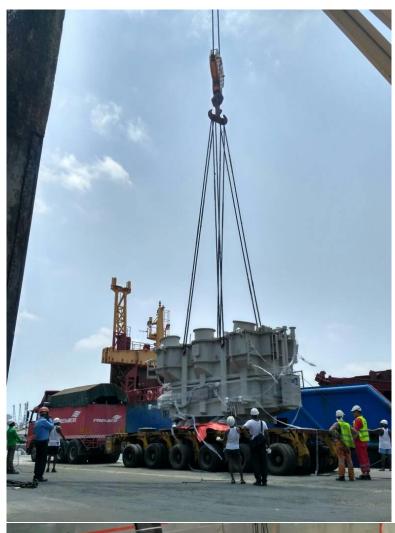

## Project: Rusomo Falls Power Project – in Country of Rwanda

Description of cargo: Hydro Power project Equipment

No of units: various

Dimensions of each units: Various – Max unit weight: 85 tons – Transformers

Scope of work:

Various Hydro Power project equipment were required to be moved on ex: works basis till DAP Rusomao Falls Power project side.

Total FRT to be shipped : 11500 frts approx.,
Total FRT shipped as on date : 4500 FRT approx.
Total Tonnage to be shipped : 3900 tons approx.,
Total Tonnage shipped as on date : 1700 FRT approx.