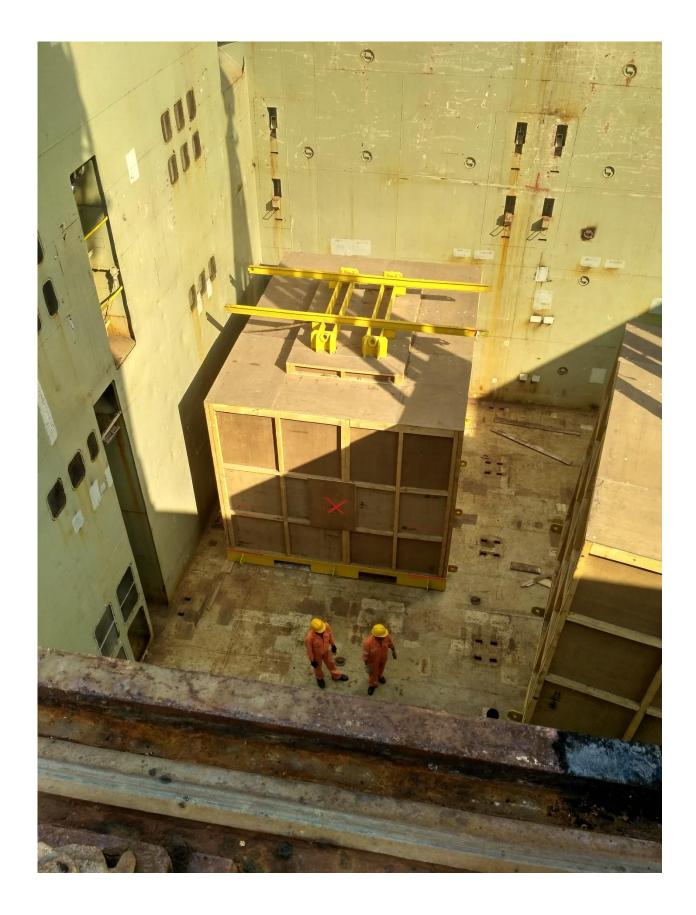

#### Frames at the Factory of OEM

Frames en-route to Adani Hazira ports terminal

Frames being fed alongside the vessel inside the Adani Hazira terminal.

Frames stowed inside the vessel

## Lashed and secured inside the ship