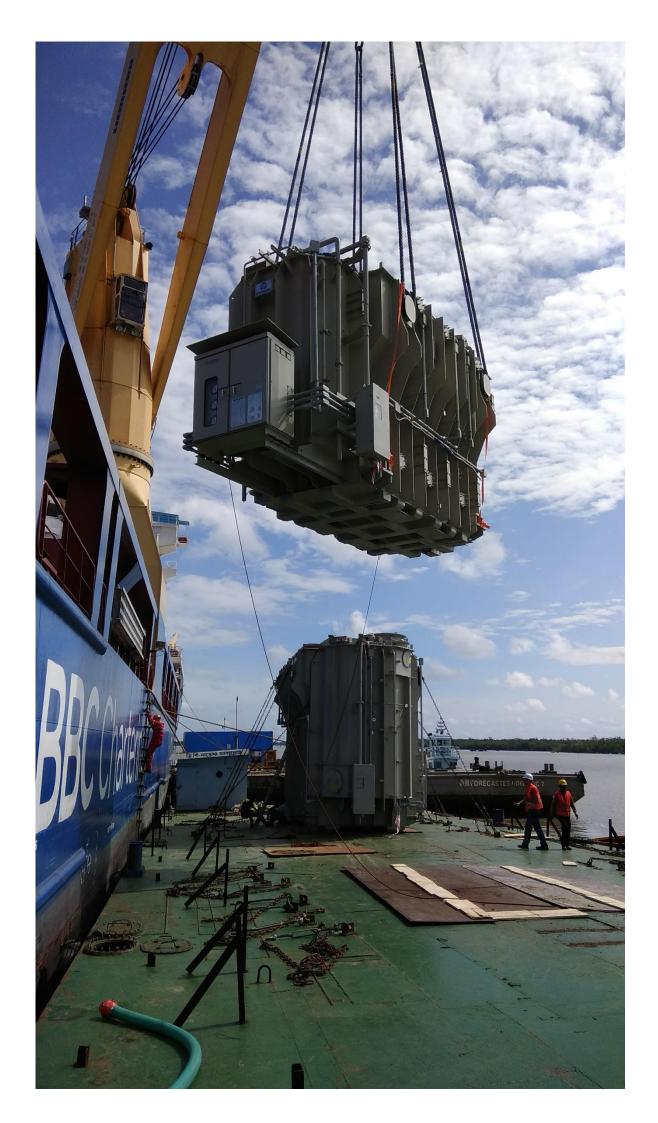

## Project: Rusomo Falls Power Project – in Country of Rwanda

Description of cargo: Hydro Power project Equipment

No of units: various

Dimensions of each units: Various – Max unit weight: 85 tons – Transformers

Scope of work:

Various Hydro Power project equipment were required to be moved on ex: works basis till DAP Rusomao Falls Power project side.

Total FRT to be shipped : 11500 frts approx.,
Total FRT shipped as on date : 4500 FRT approx.
Total Tonnage to be shipped : 3900 tons approx.,
Total Tonnage shipped as on date : 1700 FRT approx.