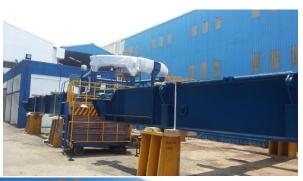

# Project: Nacelle Transport Frame (NTF) to be moved ex: works Baroda to DAP receiver's door (France)

Description of cargo: Nacelle Transport Frames

No of units: 35 nos

Dimensions of each units: 11.8 x 7.7 x 2.7 L\*B\*H in Meter

Weight of each units : 36 metric tons

Scope of work:

35 nos of NTF were required to be transported from vendor works at Vadodara to nearest seaport and shipped to Montoir-de-Bretagne port and stored in the port storage area and as per requirement of the receiver in France delivered to their door free on truck

Total FRT shipped: 8586 Total Tonnage shipped: 1260 metric tons

Client: GE Wind Energy France