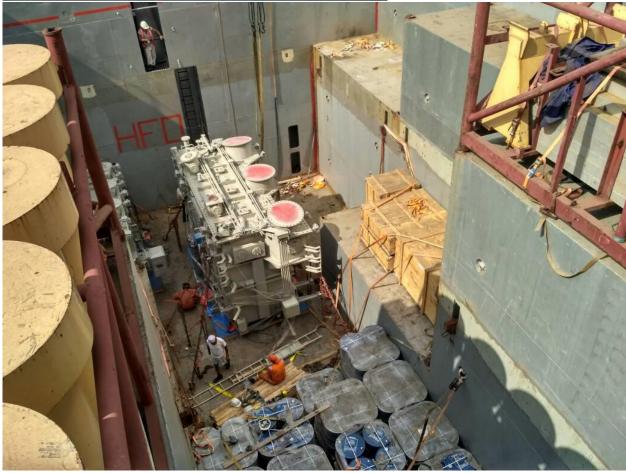

## Project: Rusomo Falls Power Project – in Country of Rwanda

Description of cargo: Hydro Power project Equipment

No of units: various

Dimensions of each units: Various – Max unit weight: 85 tons – Transformers

Scope of work:

Various Hydro Power project equipment were required to be moved on ex: works basis till DAP Rusomao Falls Power project side.

Total FRT to be shipped : 11500 frts approx.,
Total FRT shipped as on date : 4500 FRT approx.
Total Tonnage to be shipped : 3900 tons approx.,
Total Tonnage shipped as on date : 1700 FRT approx.