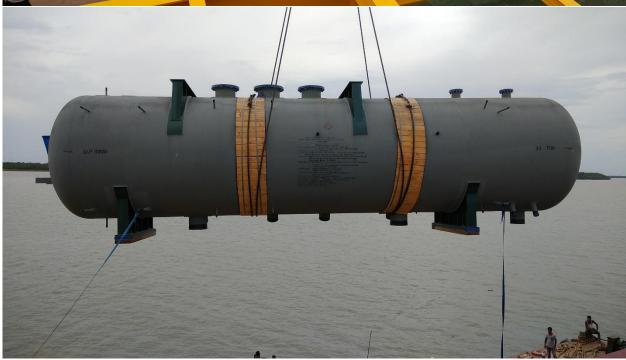

### **400 MW Reverse Gas Cycle Power Project**

Description of cargo: Gas based Power project equipment / cargos

No of units: various Scope of work:

1) Ex:Works India to CFR Mongla port : From Chennai : 8650 FRT , max unit weight 110 ton

tube bundle

From Mumbai: 1200 FRT, max unit weight 45 ton

transformer

2) FOB Antwerp to CFR Mongla port : 1660 FRT – max unit weight 70 tons gas boosters

3) FOB Ulsan to CFR Mongla port
 4) FOB Masan to CFR Mongla port
 500 FRT - max unit weight 90 tons shell
 3000 FRT - max unit weight 190 ton HRSG

5) FOB Yokohama to CFR Mongla port : 1100 FRT – max unit weight 303 ton Steam Drum

Total FRT shipped: 18770 Total Tonnage shipped: 4900 metric tons

All the conventional cargos were required to be discharged on barges at Anchorage