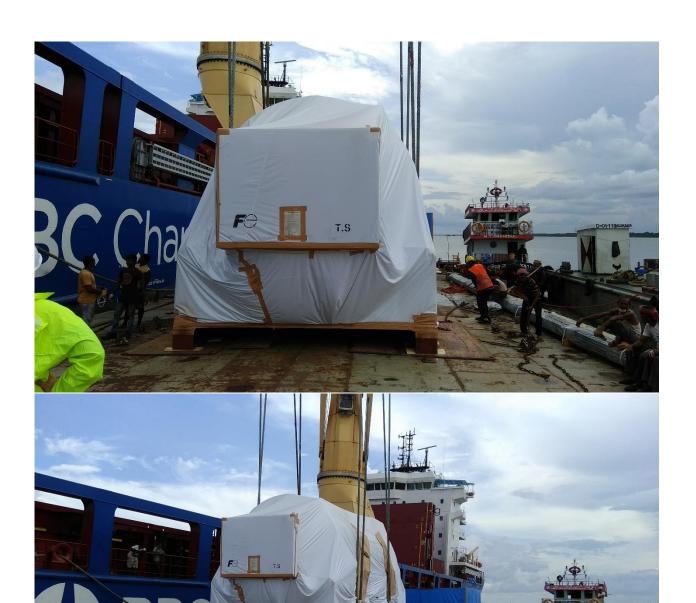

## **Project: Nam Theun Project – in Country of PDR Lao.**

Description of cargo: Hydro Power project Equipment

No of units: various

Dimensions of each units: Various - Max unit weight: 90 tons - Stator Half

Scope of work:

Various Hydro Power project equipment were required to be moved on ex: works basis till CFR Laemchabang seaport.

Total FRT to be shipped : 10000 frts approx.,
Total FRT shipped as on date : 5200 FRT approx.
Total Tonnage to be shipped : 3700 tons approx.,
Total Tonnage shipped as on date : 1800 FRT approx.

## Project: Rusomo Falls Power Project – in Country of Rwanda

Description of cargo: Hydro Power project Equipment

No of units: various

Dimensions of each units: Various – Max unit weight: 85 tons – Transformers

Scope of work:

Various Hydro Power project equipment were required to be moved on ex: works basis till DAP Rusomao Falls Power project side.

Total FRT to be shipped : 11500 frts approx.,
Total FRT shipped as on date : 4500 FRT approx.
Total Tonnage to be shipped : 3900 tons approx.,
Total Tonnage shipped as on date : 1700 FRT approx.