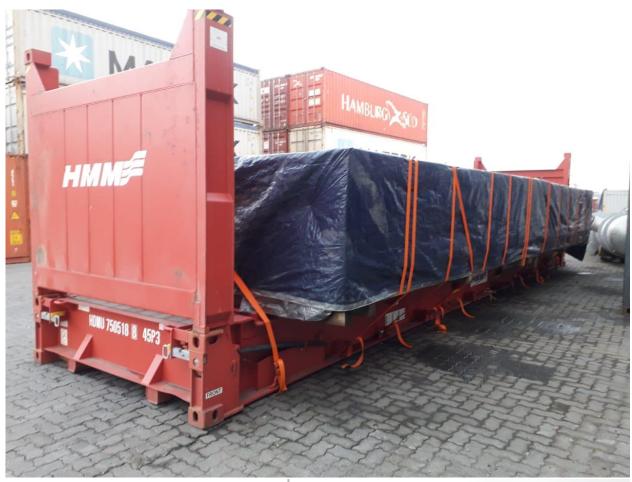

# Project: Nacelle Transport Frame (NTF) to be moved ex: works Baroda to DAP receiver's door (France)

Description of cargo: Nacelle Transport Frames

No of units: 35 nos

Dimensions of each units: 11.8 x 7.7 x 2.7 L\*B\*H in Meter

Weight of each units : 36 metric tons

Scope of work:

35 nos of NTF were required to be transported from vendor works at Vadodara to nearest seaport and shipped to Montoir-de-Bretagne port and stored in the port storage area and as per requirement of the receiver in France delivered to their door free on truck

Total FRT shipped: 8586 Total Tonnage shipped: 1260 metric tons

Client: GE Wind Energy France