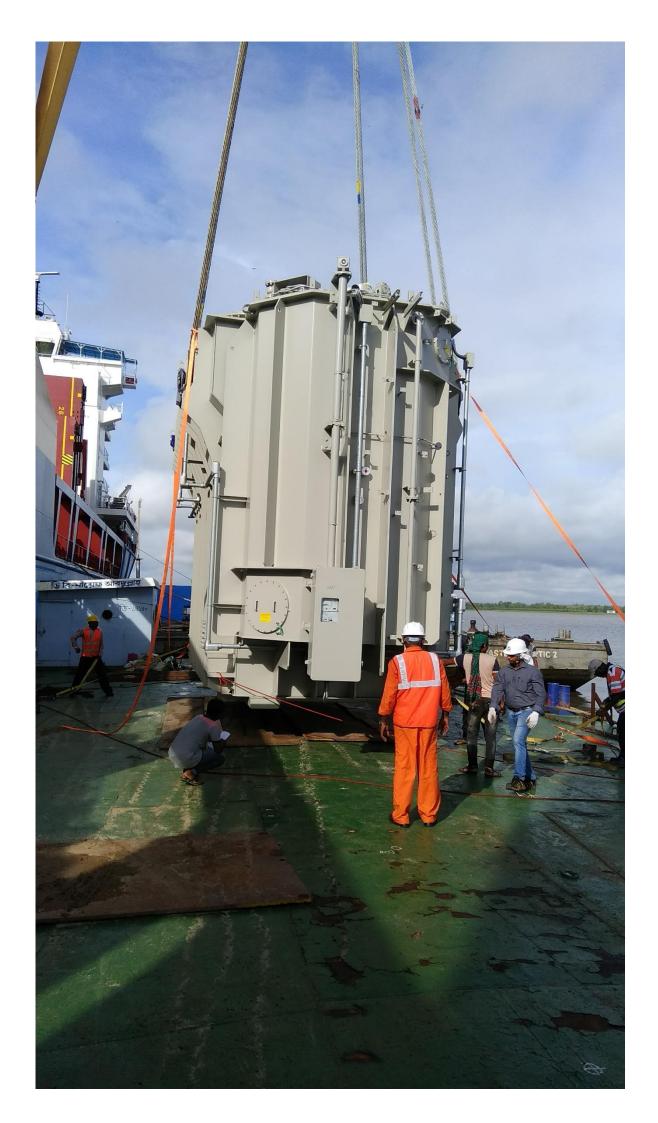

### **400 MW Reverse Gas Cycle Power Project**

Description of cargo: Gas based Power project equipment / cargos

No of units: various Scope of work:

1) Ex:Works India to CFR Mongla port : From Chennai : 8650 FRT , max unit weight 110 ton

tube bundle

From Mumbai: 1200 FRT, max unit weight 45 ton

transformer

2) FOB Antwerp to CFR Mongla port : 1660 FRT – max unit weight 70 tons gas boosters

3) FOB Ulsan to CFR Mongla port
 4) FOB Masan to CFR Mongla port
 500 FRT - max unit weight 90 tons shell
 3000 FRT - max unit weight 190 ton HRSG

5) FOB Yokohama to CFR Mongla port : 1100 FRT – max unit weight 303 ton Steam Drum

Total FRT shipped: 18770 Total Tonnage shipped: 4900 metric tons

All the conventional cargos were required to be discharged on barges at Anchorage