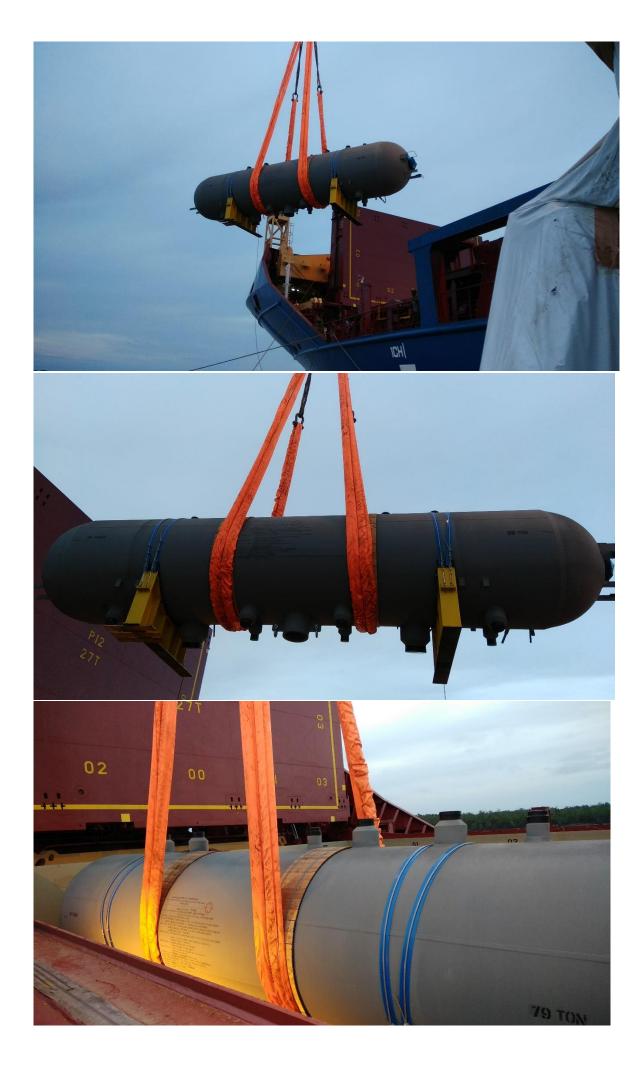

### **400 MW Reverse Gas Cycle Power Project**

Description of cargo: Gas based Power project equipment / cargos

No of units: various Scope of work:

1) Ex:Works India to CFR Mongla port : From Chennai : 8650 FRT , max unit weight 110 ton

tube bundle

From Mumbai: 1200 FRT, max unit weight 45 ton

transformer

2) FOB Antwerp to CFR Mongla port : 1660 FRT – max unit weight 70 tons gas boosters

3) FOB Ulsan to CFR Mongla port
 4) FOB Masan to CFR Mongla port
 500 FRT - max unit weight 90 tons shell
 3000 FRT - max unit weight 190 ton HRSG

5) FOB Yokohama to CFR Mongla port : 1100 FRT – max unit weight 303 ton Steam Drum

Total FRT shipped: 18770 Total Tonnage shipped: 4900 metric tons

All the conventional cargos were required to be discharged on barges at Anchorage