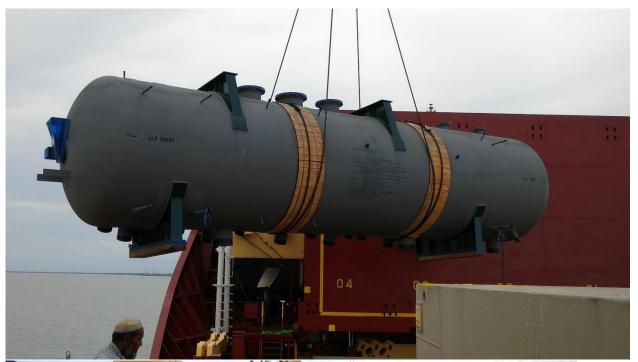

### **400 MW Reverse Gas Cycle Power Project**

Description of cargo: Gas based Power project equipment / cargos

No of units: various Scope of work:

1) Ex:Works India to CFR Mongla port : From Chennai : 8650 FRT , max unit weight 110 ton

tube bundle

From Mumbai: 1200 FRT, max unit weight 45 ton

transformer

2) FOB Antwerp to CFR Mongla port : 1660 FRT – max unit weight 70 tons gas boosters

3) FOB Ulsan to CFR Mongla port
 4) FOB Masan to CFR Mongla port
 500 FRT - max unit weight 90 tons shell
 3000 FRT - max unit weight 190 ton HRSG

5) FOB Yokohama to CFR Mongla port : 1100 FRT – max unit weight 303 ton Steam Drum

Total FRT shipped: 18770 Total Tonnage shipped: 4900 metric tons

All the conventional cargos were required to be discharged on barges at Anchorage