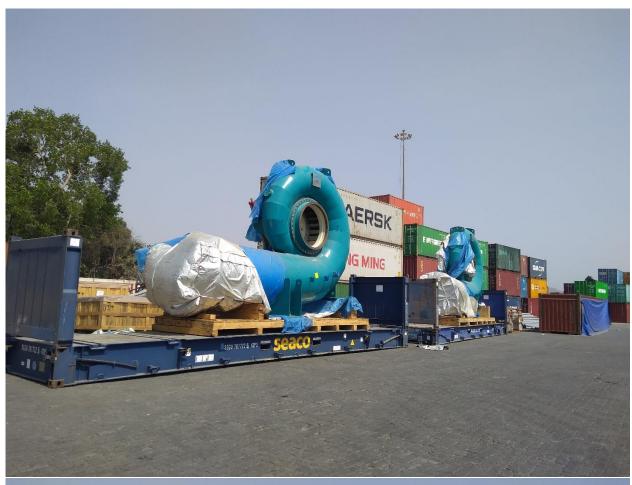

## **Project: Nam Theun Project – in Country of PDR Lao.**

Description of cargo: Hydro Power project Equipment

No of units: various

Dimensions of each units: Various - Max unit weight: 90 tons - Stator Half

Scope of work:

Various Hydro Power project equipment were required to be moved on ex: works basis till CFR Laemchabang seaport.

Total FRT to be shipped : 10000 frts approx.,
Total FRT shipped as on date : 5200 FRT approx.
Total Tonnage to be shipped : 3700 tons approx.,
Total Tonnage shipped as on date : 1800 FRT approx.

Also includes containerised shipment including ODC container viz Open Tops + Flat Racks

Client: Andritz Hydro Pvt. Ltd