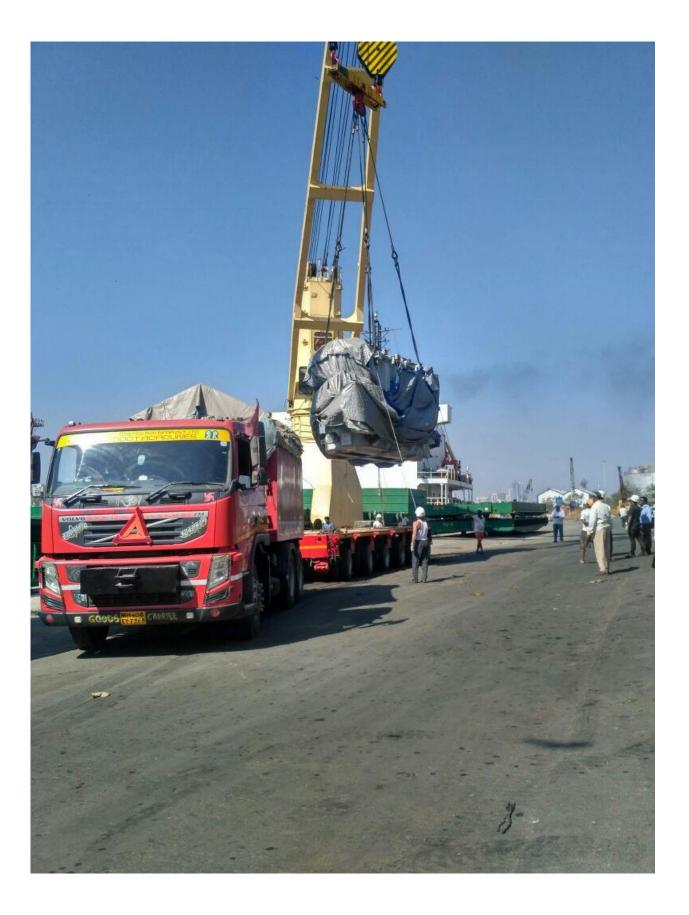

### **400 MW Reverse Gas Cycle Power Project**

Description of cargo: Gas based Power project equipment / cargos

No of units: various Scope of work:

1) Ex:Works India to CFR Mongla port : From Chennai : 8650 FRT , max unit weight 110 ton

tube bundle

From Mumbai: 1200 FRT, max unit weight 45 ton

transformer

2) FOB Antwerp to CFR Mongla port : 1660 FRT – max unit weight 70 tons gas boosters

3) FOB Ulsan to CFR Mongla port
 4) FOB Masan to CFR Mongla port
 500 FRT - max unit weight 90 tons shell
 3000 FRT - max unit weight 190 ton HRSG

5) FOB Yokohama to CFR Mongla port : 1100 FRT – max unit weight 303 ton Steam Drum

Total FRT shipped: 18770 Total Tonnage shipped: 4900 metric tons

All the conventional cargos were required to be discharged on barges at Anchorage