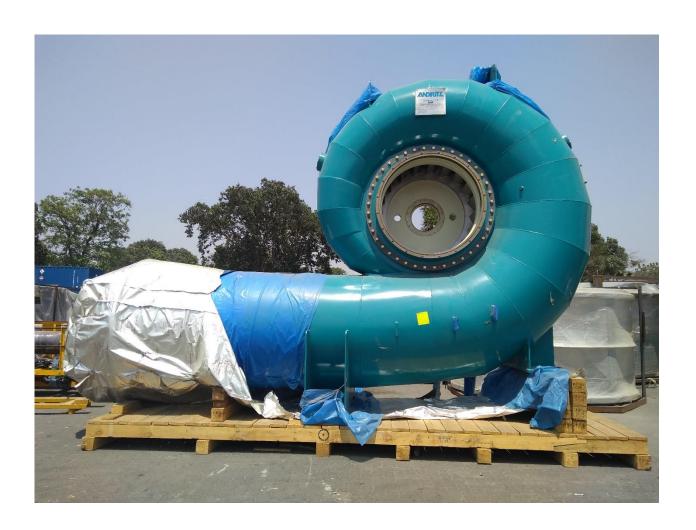

## **Project: Nam Theun Project – in Country of PDR Lao.**

Description of cargo: Hydro Power project Equipment

No of units: various

Dimensions of each units: Various - Max unit weight: 90 tons - Stator Half

Scope of work:

Various Hydro Power project equipment were required to be moved on ex: works basis till CFR Laemchabang seaport.

Total FRT to be shipped : 10000 frts approx.,
Total FRT shipped as on date : 5200 FRT approx.
Total Tonnage to be shipped : 3700 tons approx.,
Total Tonnage shipped as on date : 1800 FRT approx.

Also includes containerised shipment including ODC container viz Open Tops + Flat Racks

Client: Andritz Hydro Pvt. Ltd