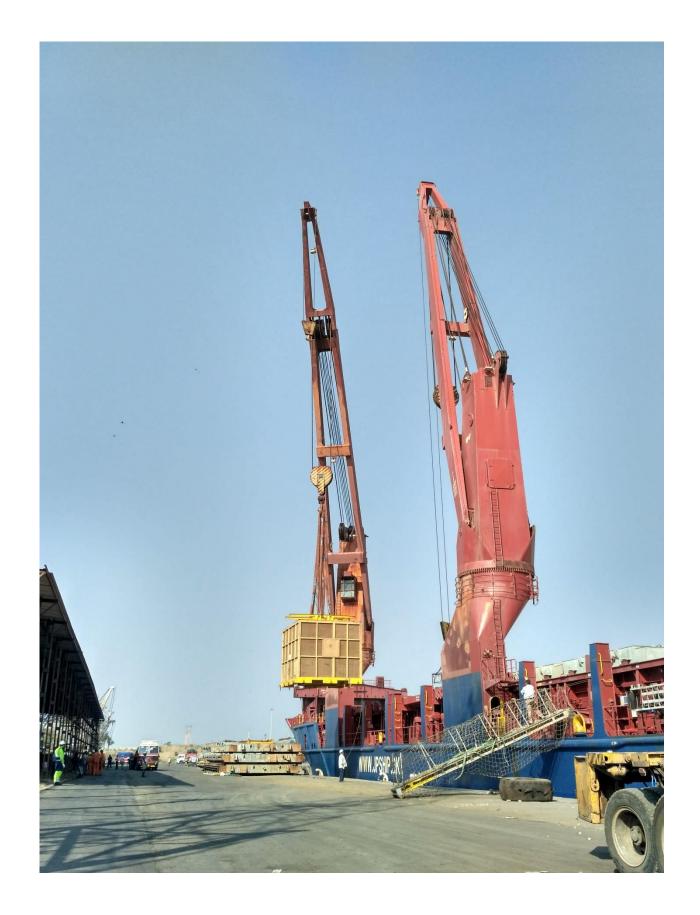

#### Frames at the Factory of OEM

Frames en-route to Adani Hazira ports terminal

Frames being fed alongside the vessel inside the Adani Hazira terminal.

Frames stowed inside the vessel

## Lashed and secured inside the ship