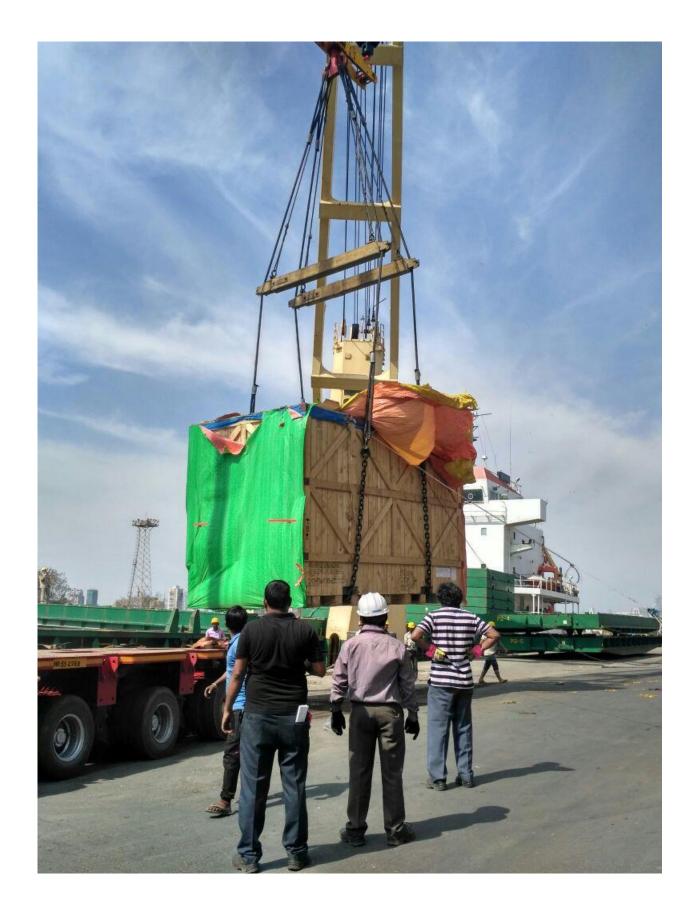

# Project: Nacelle Transport Frame (NTF) to be moved ex: works Baroda to DAP receiver's door (France)

Description of cargo: Nacelle Transport Frames

No of units: 35 nos

Dimensions of each units: 11.8 x 7.7 x 2.7 L\*B\*H in Meter

Weight of each units : 36 metric tons

Scope of work:

35 nos of NTF were required to be transported from vendor works at Vadodara to nearest seaport and shipped to Montoir-de-Bretagne port and stored in the port storage area and as per requirement of the receiver in France delivered to their door free on truck

Total FRT shipped: 8586 Total Tonnage shipped: 1260 metric tons

Client: GE Wind Energy France