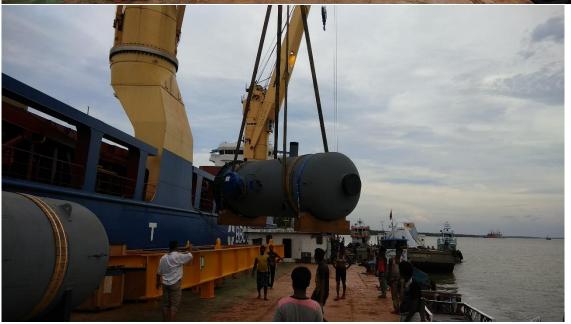

### **400 MW Reverse Gas Cycle Power Project**

Description of cargo: Gas based Power project equipment / cargos

No of units: various Scope of work:

1) Ex:Works India to CFR Mongla port : From Chennai : 8650 FRT , max unit weight 110 ton

tube bundle

From Mumbai: 1200 FRT, max unit weight 45 ton

transformer

2) FOB Antwerp to CFR Mongla port : 1660 FRT – max unit weight 70 tons gas boosters

3) FOB Ulsan to CFR Mongla port
 4) FOB Masan to CFR Mongla port
 500 FRT - max unit weight 90 tons shell
 3000 FRT - max unit weight 190 ton HRSG

5) FOB Yokohama to CFR Mongla port : 1100 FRT – max unit weight 303 ton Steam Drum

Total FRT shipped: 18770 Total Tonnage shipped: 4900 metric tons

All the conventional cargos were required to be discharged on barges at Anchorage