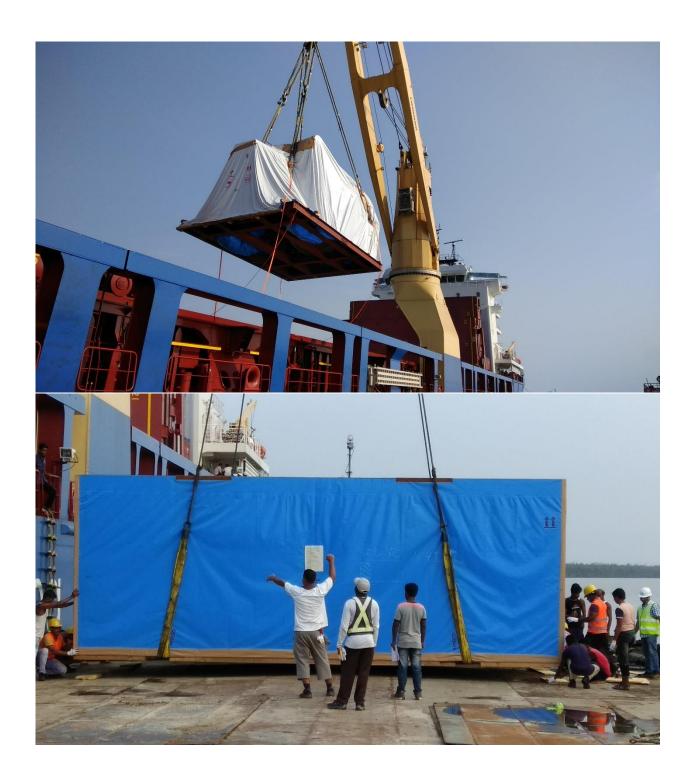

## Project: Rusomo Falls Power Project – in Country of Rwanda

Description of cargo: Hydro Power project Equipment

No of units: various

Dimensions of each units: Various – Max unit weight: 85 tons – Transformers

Scope of work:

Various Hydro Power project equipment were required to be moved on ex: works basis till DAP Rusomao Falls Power project side.

Total FRT to be shipped : 11500 frts approx.,
Total FRT shipped as on date : 4500 FRT approx.
Total Tonnage to be shipped : 3900 tons approx.,
Total Tonnage shipped as on date : 1700 FRT approx.

Client: Andritz Hydro Pvt. Ltd

Also includes containerised shipment including ODC container viz Open Tops + Flat Racks