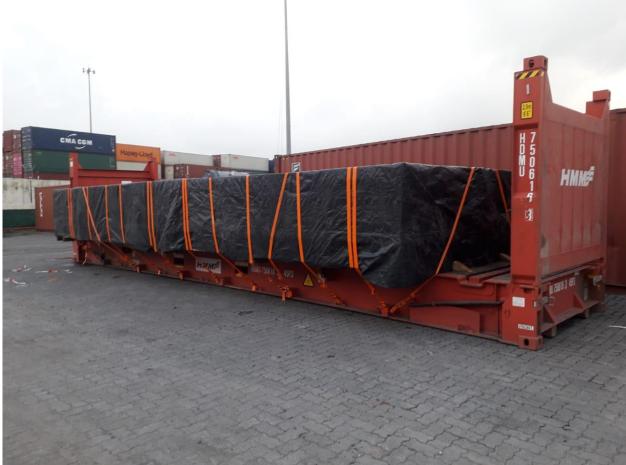

# Project: Nacelle Transport Frame (NTF) to be moved ex: works Baroda to DAP receiver's door (France)

Description of cargo: Nacelle Transport Frames

No of units: 35 nos

Dimensions of each units: 11.8 x 7.7 x 2.7 L\*B\*H in Meter

Weight of each units : 36 metric tons

Scope of work:

35 nos of NTF were required to be transported from vendor works at Vadodara to nearest seaport and shipped to Montoir-de-Bretagne port and stored in the port storage area and as per requirement of the receiver in France delivered to their door free on truck

Total FRT shipped: 8586 Total Tonnage shipped: 1260 metric tons

Client: GE Wind Energy France