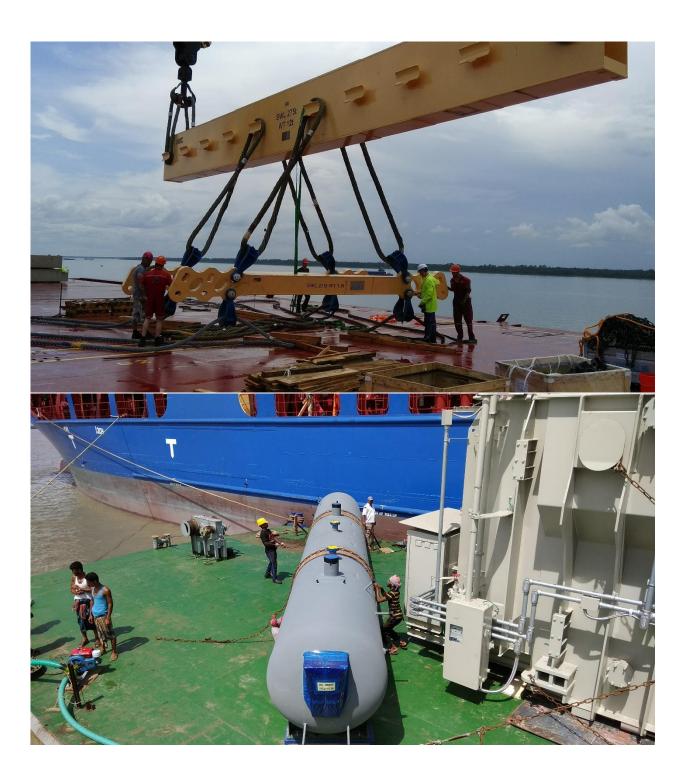

## Project: Rusomo Falls Power Project – in Country of Rwanda

Description of cargo: Hydro Power project Equipment

No of units: various

Dimensions of each units: Various – Max unit weight: 85 tons – Transformers

Scope of work:

Various Hydro Power project equipment were required to be moved on ex: works basis till DAP Rusomao Falls Power project side.

Total FRT to be shipped : 11500 frts approx.,
Total FRT shipped as on date : 4500 FRT approx.
Total Tonnage to be shipped : 3900 tons approx.,
Total Tonnage shipped as on date : 1700 FRT approx.