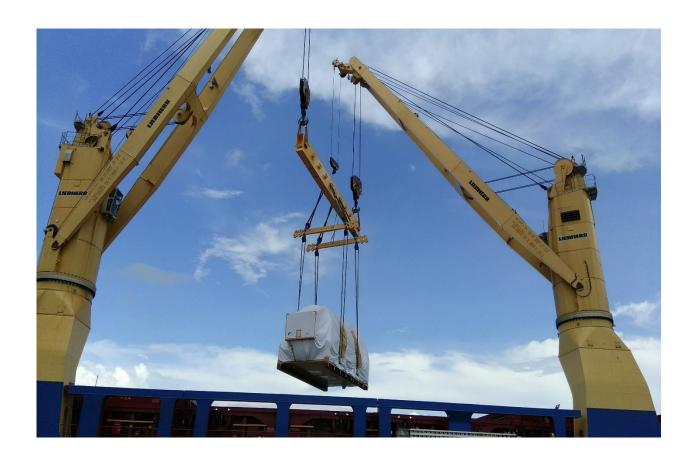

## **Project: Nam Theun Project – in Country of PDR Lao.**

Description of cargo: Hydro Power project Equipment

No of units: various

Dimensions of each units: Various - Max unit weight: 90 tons - Stator Half

Scope of work:

Various Hydro Power project equipment were required to be moved on ex: works basis till CFR Laemchabang seaport.

Total FRT to be shipped : 10000 frts approx.,
Total FRT shipped as on date : 5200 FRT approx.
Total Tonnage to be shipped : 3700 tons approx.,
Total Tonnage shipped as on date : 1800 FRT approx.

## Project: Rusomo Falls Power Project – in Country of Rwanda

Description of cargo: Hydro Power project Equipment

No of units: various

Dimensions of each units: Various – Max unit weight: 85 tons – Transformers

Scope of work:

Various Hydro Power project equipment were required to be moved on ex: works basis till DAP Rusomao Falls Power project side.

Total FRT to be shipped : 11500 frts approx.,
Total FRT shipped as on date : 4500 FRT approx.
Total Tonnage to be shipped : 3900 tons approx.,
Total Tonnage shipped as on date : 1700 FRT approx.