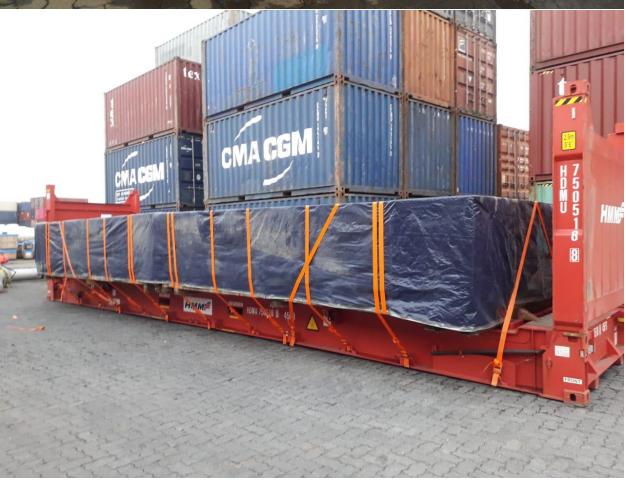

# Project: Nacelle Transport Frame (NTF) to be moved ex: works Baroda to DAP receiver's door (France)

Description of cargo: Nacelle Transport Frames

No of units: 35 nos

Dimensions of each units: 11.8 x 7.7 x 2.7 L\*B\*H in Meter

Weight of each units : 36 metric tons

Scope of work:

35 nos of NTF were required to be transported from vendor works at Vadodara to nearest seaport and shipped to Montoir-de-Bretagne port and stored in the port storage area and as per requirement of the receiver in France delivered to their door free on truck

Total FRT shipped: 8586 Total Tonnage shipped: 1260 metric tons

Client: GE Wind Energy France