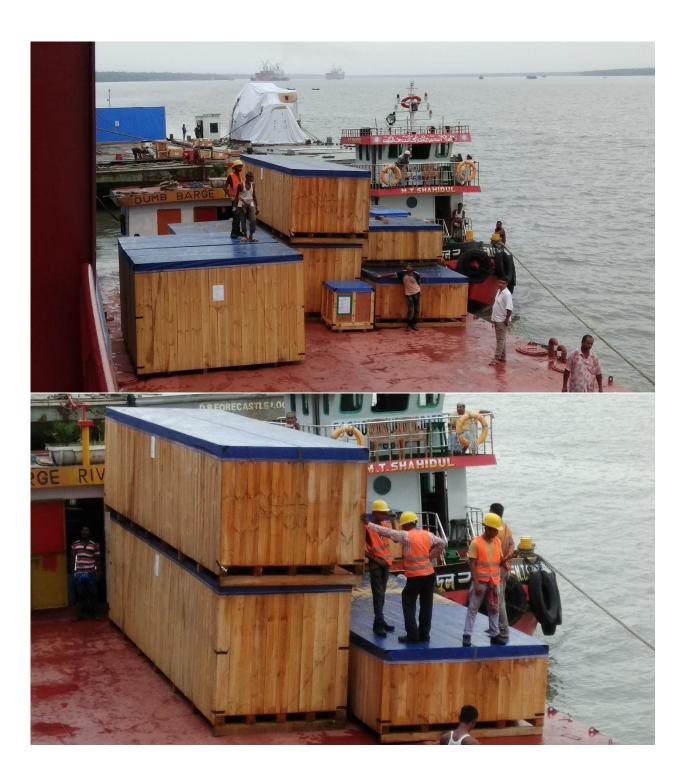

### **400 MW Reverse Gas Cycle Power Project**

Description of cargo: Gas based Power project equipment / cargos

No of units: various Scope of work:

1) Ex:Works India to CFR Mongla port : From Chennai : 8650 FRT , max unit weight 110 ton

tube bundle

From Mumbai: 1200 FRT, max unit weight 45 ton

transformer

2) FOB Antwerp to CFR Mongla port : 1660 FRT – max unit weight 70 tons gas boosters

3) FOB Ulsan to CFR Mongla port
 4) FOB Masan to CFR Mongla port
 500 FRT - max unit weight 90 tons shell
 3000 FRT - max unit weight 190 ton HRSG

5) FOB Yokohama to CFR Mongla port : 1100 FRT – max unit weight 303 ton Steam Drum

Total FRT shipped: 18770 Total Tonnage shipped: 4900 metric tons

All the conventional cargos were required to be discharged on barges at Anchorage