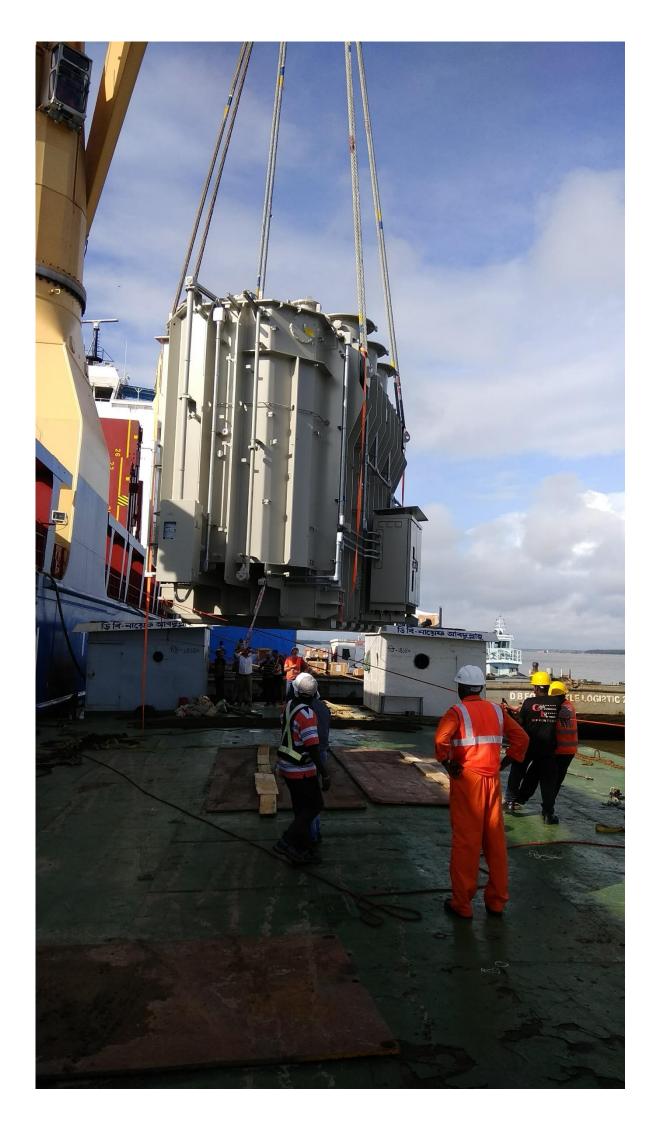

### **400 MW Reverse Gas Cycle Power Project**

Description of cargo: Gas based Power project equipment / cargos

No of units: various Scope of work:

1) Ex:Works India to CFR Mongla port : From Chennai : 8650 FRT , max unit weight 110 ton

tube bundle

From Mumbai: 1200 FRT, max unit weight 45 ton

transformer

2) FOB Antwerp to CFR Mongla port : 1660 FRT – max unit weight 70 tons gas boosters

3) FOB Ulsan to CFR Mongla port
 4) FOB Masan to CFR Mongla port
 500 FRT - max unit weight 90 tons shell
 3000 FRT - max unit weight 190 ton HRSG

5) FOB Yokohama to CFR Mongla port : 1100 FRT – max unit weight 303 ton Steam Drum

Total FRT shipped: 18770 Total Tonnage shipped: 4900 metric tons

All the conventional cargos were required to be discharged on barges at Anchorage