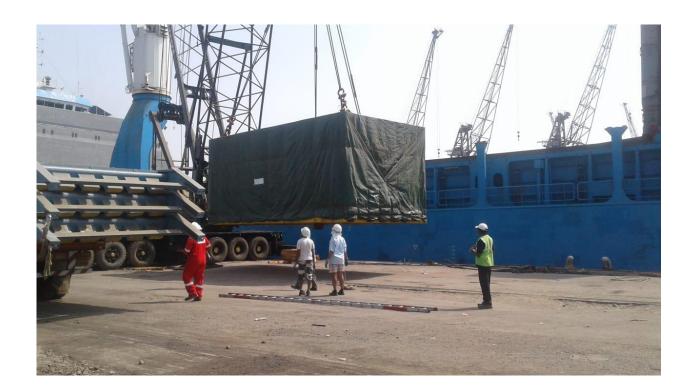

#### Frames at the Factory of OEM

Frames en-route to Adani Hazira ports terminal

Frames being fed alongside the vessel inside the Adani Hazira terminal.

Frames stowed inside the vessel

## Lashed and secured inside the ship