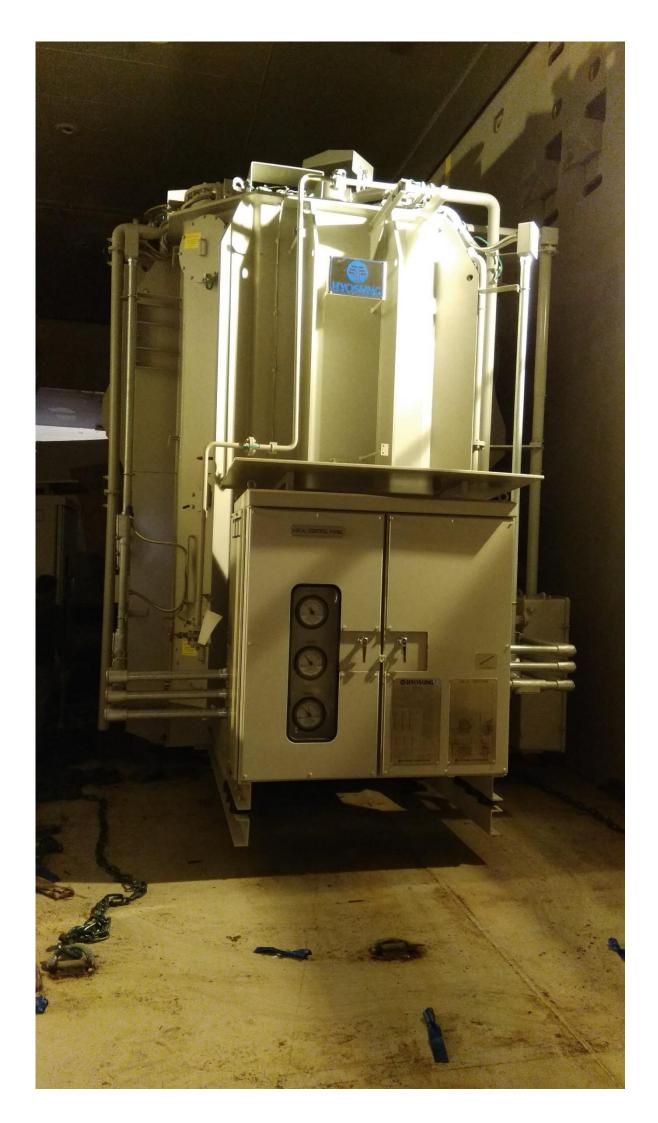

### **400 MW Reverse Gas Cycle Power Project**

Description of cargo: Gas based Power project equipment / cargos

No of units: various Scope of work:

1) Ex:Works India to CFR Mongla port : From Chennai : 8650 FRT , max unit weight 110 ton

tube bundle

From Mumbai: 1200 FRT, max unit weight 45 ton

transformer

2) FOB Antwerp to CFR Mongla port : 1660 FRT – max unit weight 70 tons gas boosters

3) FOB Ulsan to CFR Mongla port
 4) FOB Masan to CFR Mongla port
 500 FRT - max unit weight 90 tons shell
 3000 FRT - max unit weight 190 ton HRSG

5) FOB Yokohama to CFR Mongla port : 1100 FRT – max unit weight 303 ton Steam Drum

Total FRT shipped: 18770 Total Tonnage shipped: 4900 metric tons

All the conventional cargos were required to be discharged on barges at Anchorage