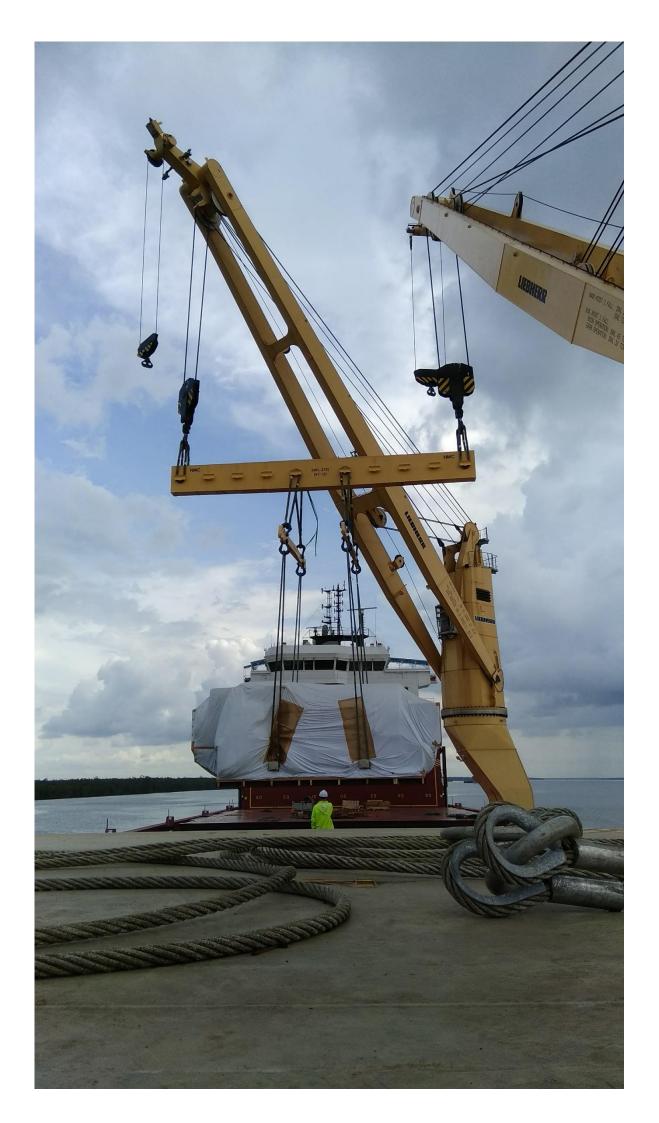

## **Project: Nam Theun Project – in Country of PDR Lao.**

Description of cargo: Hydro Power project Equipment

No of units: various

Dimensions of each units: Various - Max unit weight: 90 tons - Stator Half

Scope of work:

Various Hydro Power project equipment were required to be moved on ex: works basis till CFR Laemchabang seaport.

Total FRT to be shipped : 10000 frts approx.,
Total FRT shipped as on date : 5200 FRT approx.
Total Tonnage to be shipped : 3700 tons approx.,
Total Tonnage shipped as on date : 1800 FRT approx.

## Project: Rusomo Falls Power Project – in Country of Rwanda

Description of cargo: Hydro Power project Equipment

No of units: various

Dimensions of each units: Various – Max unit weight: 85 tons – Transformers

Scope of work:

Various Hydro Power project equipment were required to be moved on ex: works basis till DAP Rusomao Falls Power project side.

Total FRT to be shipped : 11500 frts approx.,
Total FRT shipped as on date : 4500 FRT approx.
Total Tonnage to be shipped : 3900 tons approx.,
Total Tonnage shipped as on date : 1700 FRT approx.