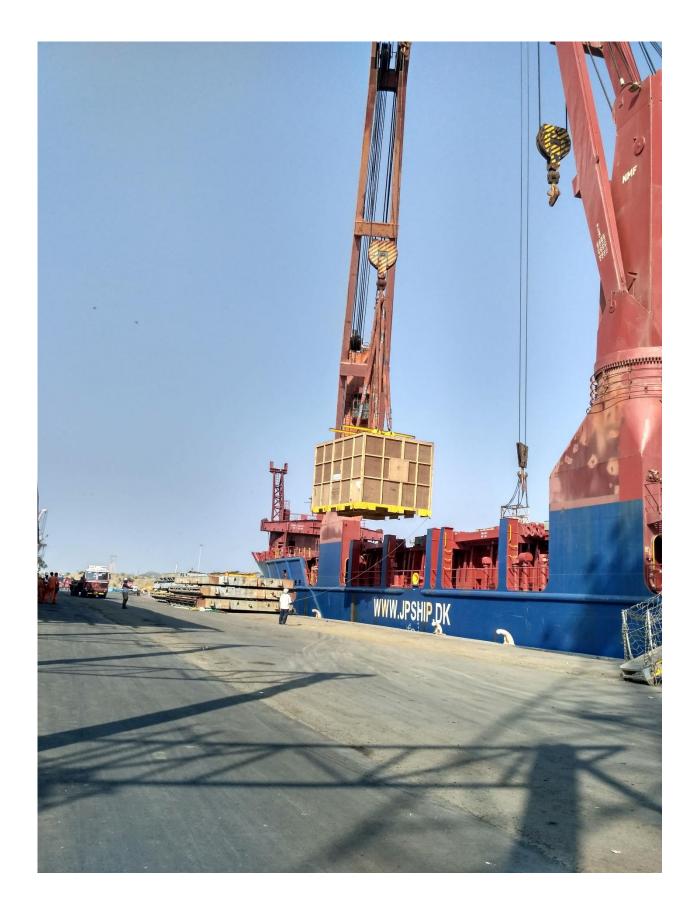

#### Frames at the Factory of OEM

Frames en-route to Adani Hazira ports terminal

Frames being fed alongside the vessel inside the Adani Hazira terminal.

Frames stowed inside the vessel

## Lashed and secured inside the ship