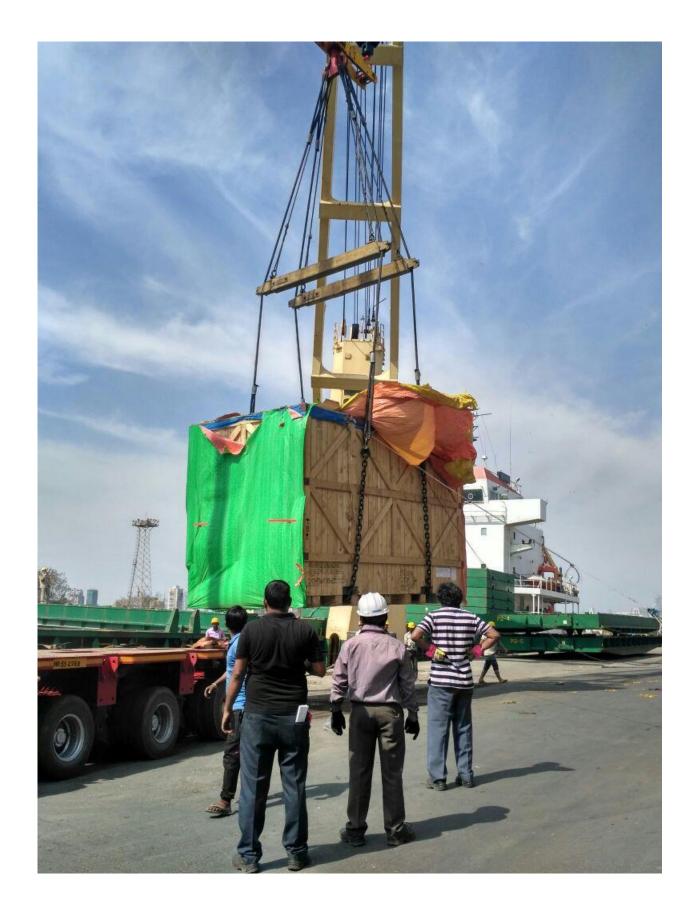

## **Project: Nam Theun Project – in Country of PDR Lao.**

Description of cargo: Hydro Power project Equipment

No of units: various

Dimensions of each units: Various - Max unit weight: 90 tons - Stator Half

Scope of work:

Various Hydro Power project equipment were required to be moved on ex: works basis till CFR Laemchabang seaport.

Total FRT to be shipped : 10000 frts approx.,
Total FRT shipped as on date : 5200 FRT approx.
Total Tonnage to be shipped : 3700 tons approx.,
Total Tonnage shipped as on date : 1800 FRT approx.

Also includes containerised shipment including ODC container viz Open Tops + Flat Racks

Client: Andritz Hydro Pvt. Ltd