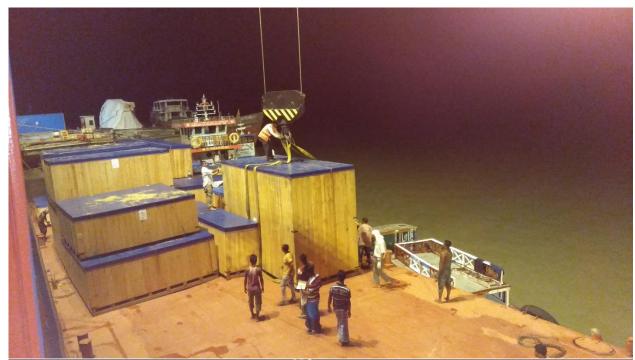

### **400 MW Reverse Gas Cycle Power Project**

Description of cargo: Gas based Power project equipment / cargos

No of units: various Scope of work:

1) Ex:Works India to CFR Mongla port : From Chennai : 8650 FRT , max unit weight 110 ton

tube bundle

From Mumbai: 1200 FRT, max unit weight 45 ton

transformer

2) FOB Antwerp to CFR Mongla port : 1660 FRT – max unit weight 70 tons gas boosters

3) FOB Ulsan to CFR Mongla port
 4) FOB Masan to CFR Mongla port
 500 FRT - max unit weight 90 tons shell
 3000 FRT - max unit weight 190 ton HRSG

5) FOB Yokohama to CFR Mongla port : 1100 FRT – max unit weight 303 ton Steam Drum

Total FRT shipped: 18770 Total Tonnage shipped: 4900 metric tons

All the conventional cargos were required to be discharged on barges at Anchorage