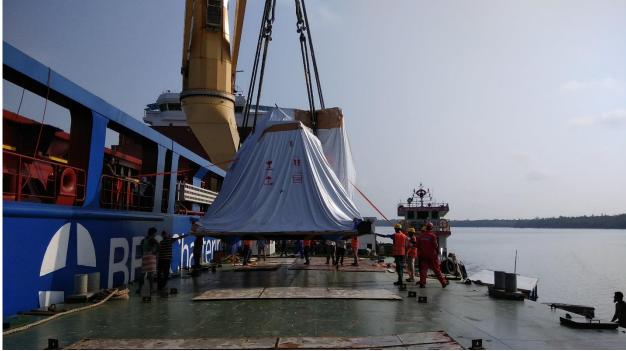

## **Project: Nam Theun Project – in Country of PDR Lao.**

Description of cargo: Hydro Power project Equipment

No of units: various

Dimensions of each units: Various - Max unit weight: 90 tons - Stator Half

Scope of work:

Various Hydro Power project equipment were required to be moved on ex: works basis till CFR Laemchabang seaport.

Total FRT to be shipped : 10000 frts approx.,
Total FRT shipped as on date : 5200 FRT approx.
Total Tonnage to be shipped : 3700 tons approx.,
Total Tonnage shipped as on date : 1800 FRT approx.

Also includes containerised shipment including ODC container viz Open Tops + Flat Racks

Client: Andritz Hydro Pvt. Ltd