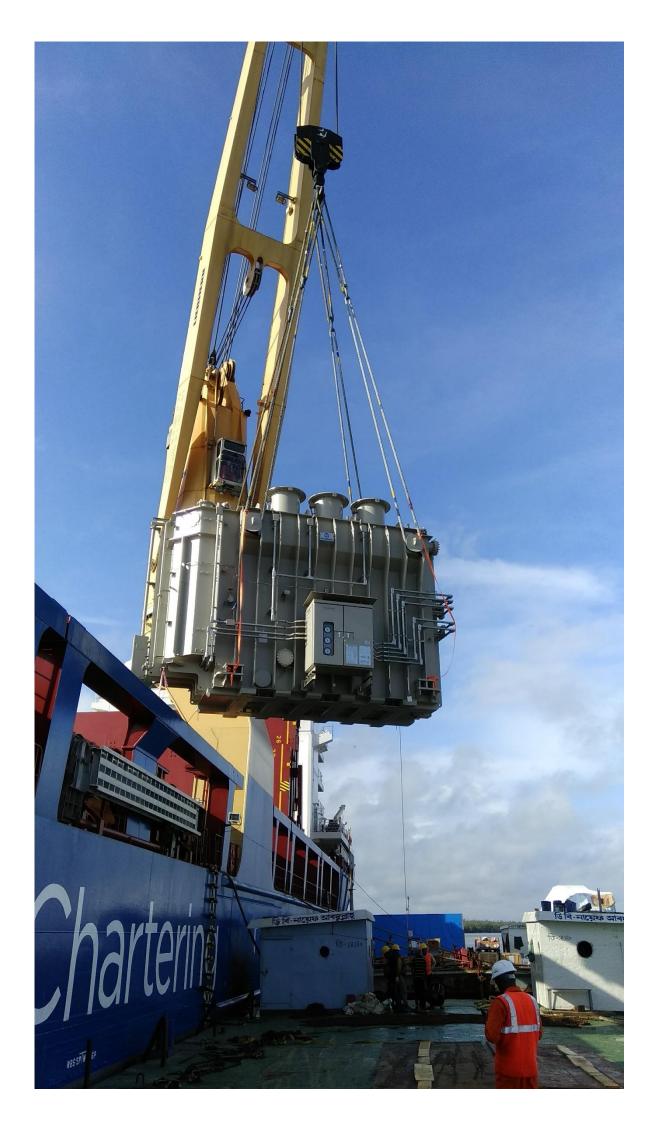

### **400 MW Reverse Gas Cycle Power Project**

Description of cargo: Gas based Power project equipment / cargos

No of units: various Scope of work:

1) Ex:Works India to CFR Mongla port : From Chennai : 8650 FRT , max unit weight 110 ton

tube bundle

From Mumbai: 1200 FRT, max unit weight 45 ton

transformer

2) FOB Antwerp to CFR Mongla port : 1660 FRT – max unit weight 70 tons gas boosters

3) FOB Ulsan to CFR Mongla port
 4) FOB Masan to CFR Mongla port
 500 FRT - max unit weight 90 tons shell
 3000 FRT - max unit weight 190 ton HRSG

5) FOB Yokohama to CFR Mongla port : 1100 FRT – max unit weight 303 ton Steam Drum

Total FRT shipped: 18770 Total Tonnage shipped: 4900 metric tons

All the conventional cargos were required to be discharged on barges at Anchorage