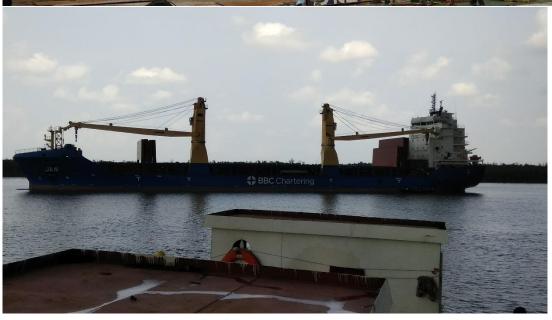

## **Project: Bibiyana III project**

### **400 MW Reverse Gas Cycle Power Project**

Description of cargo: Gas based Power project equipment / cargos

No of units: various Scope of work:

1) Ex:Works India to CFR Mongla port : From Chennai : 8650 FRT , max unit weight 110 ton

tube bundle

From Mumbai: 1200 FRT, max unit weight 45 ton

transformer

2) FOB Antwerp to CFR Mongla port : 1660 FRT – max unit weight 70 tons gas boosters

3) FOB Ulsan to CFR Mongla port
 4) FOB Masan to CFR Mongla port
 500 FRT - max unit weight 90 tons shell
 3000 FRT - max unit weight 190 ton HRSG

5) FOB Yokohama to CFR Mongla port : 1100 FRT – max unit weight 303 ton Steam Drum

Total FRT shipped: 18770 Total Tonnage shipped: 4900 metric tons

All the conventional cargos were required to be discharged on barges at Anchorage