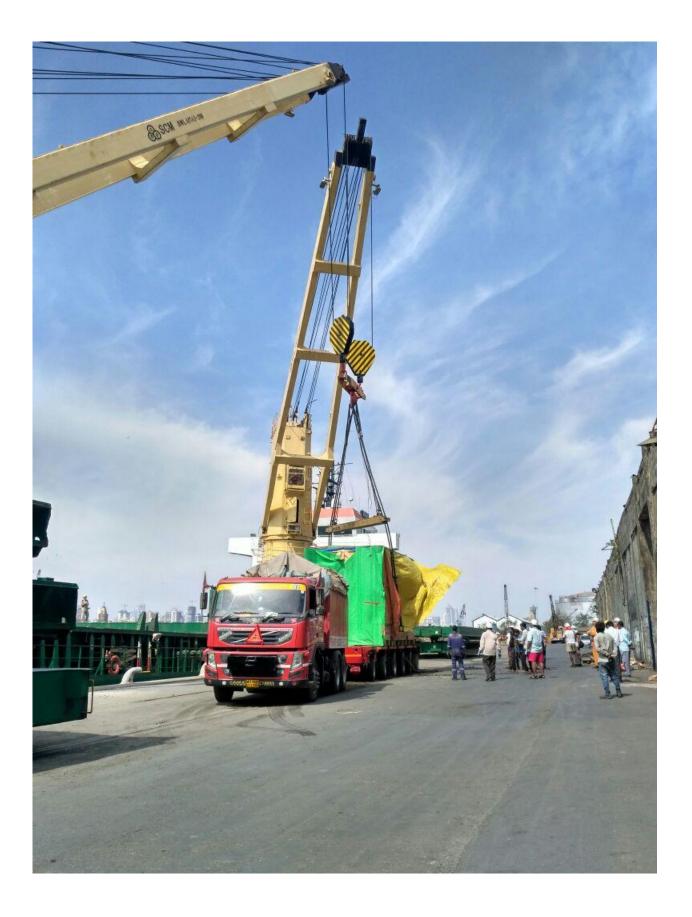

# Project: Nacelle Transport Frame (NTF) to be moved ex: works Baroda to DAP receiver's door (France)

Description of cargo: Nacelle Transport Frames

No of units: 35 nos

Dimensions of each units: 11.8 x 7.7 x 2.7 L\*B\*H in Meter

Weight of each units : 36 metric tons

Scope of work:

35 nos of NTF were required to be transported from vendor works at Vadodara to nearest seaport and shipped to Montoir-de-Bretagne port and stored in the port storage area and as per requirement of the receiver in France delivered to their door free on truck

Total FRT shipped: 8586 Total Tonnage shipped: 1260 metric tons

Client: GE Wind Energy France