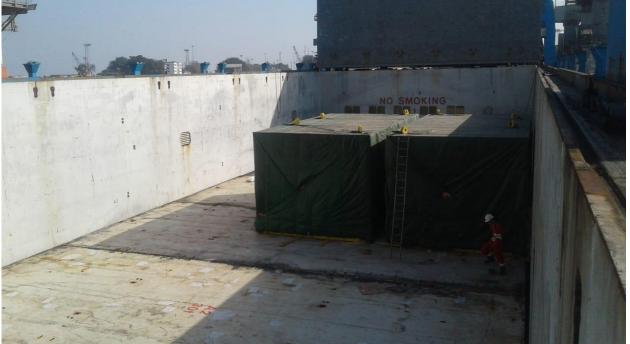

#### Frames at the Factory of OEM

Frames en-route to Adani Hazira ports terminal

Frames being fed alongside the vessel inside the Adani Hazira terminal.

Frames stowed inside the vessel

## Lashed and secured inside the ship