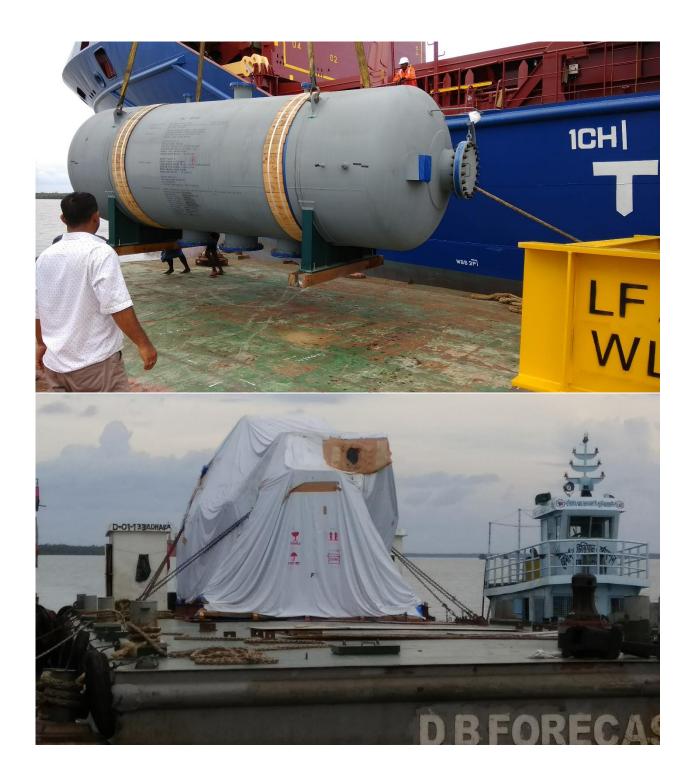

### **400 MW Reverse Gas Cycle Power Project**

Description of cargo: Gas based Power project equipment / cargos

No of units: various Scope of work:

1) Ex:Works India to CFR Mongla port : From Chennai : 8650 FRT , max unit weight 110 ton

tube bundle

From Mumbai: 1200 FRT, max unit weight 45 ton

transformer

2) FOB Antwerp to CFR Mongla port : 1660 FRT – max unit weight 70 tons gas boosters

3) FOB Ulsan to CFR Mongla port
 4) FOB Masan to CFR Mongla port
 500 FRT - max unit weight 90 tons shell
 3000 FRT - max unit weight 190 ton HRSG

5) FOB Yokohama to CFR Mongla port : 1100 FRT – max unit weight 303 ton Steam Drum

Total FRT shipped: 18770 Total Tonnage shipped: 4900 metric tons

All the conventional cargos were required to be discharged on barges at Anchorage