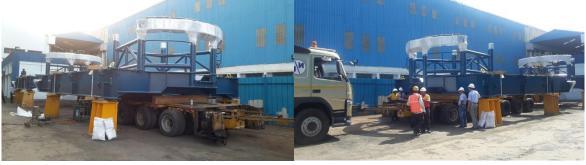

#### Frames at the Factory of OEM

Frames en-route to Adani Hazira ports terminal

Frames being fed alongside the vessel inside the Adani Hazira terminal.

Frames stowed inside the vessel