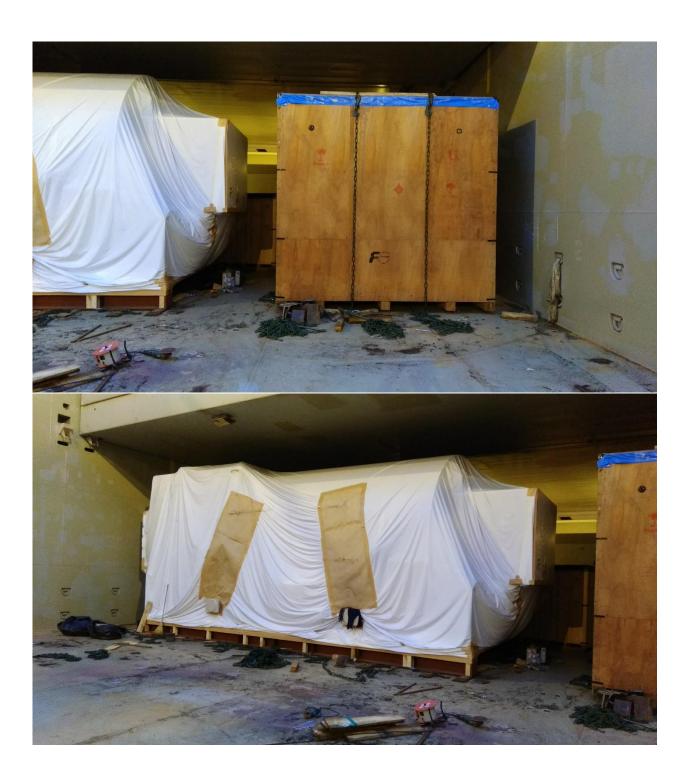

### **400 MW Reverse Gas Cycle Power Project**

Description of cargo: Gas based Power project equipment / cargos

No of units: various Scope of work:

1) Ex:Works India to CFR Mongla port : From Chennai : 8650 FRT , max unit weight 110 ton

tube bundle

From Mumbai: 1200 FRT, max unit weight 45 ton

transformer

2) FOB Antwerp to CFR Mongla port : 1660 FRT – max unit weight 70 tons gas boosters

3) FOB Ulsan to CFR Mongla port
 4) FOB Masan to CFR Mongla port
 500 FRT - max unit weight 90 tons shell
 3000 FRT - max unit weight 190 ton HRSG

5) FOB Yokohama to CFR Mongla port : 1100 FRT – max unit weight 303 ton Steam Drum

Total FRT shipped: 18770 Total Tonnage shipped: 4900 metric tons

All the conventional cargos were required to be discharged on barges at Anchorage