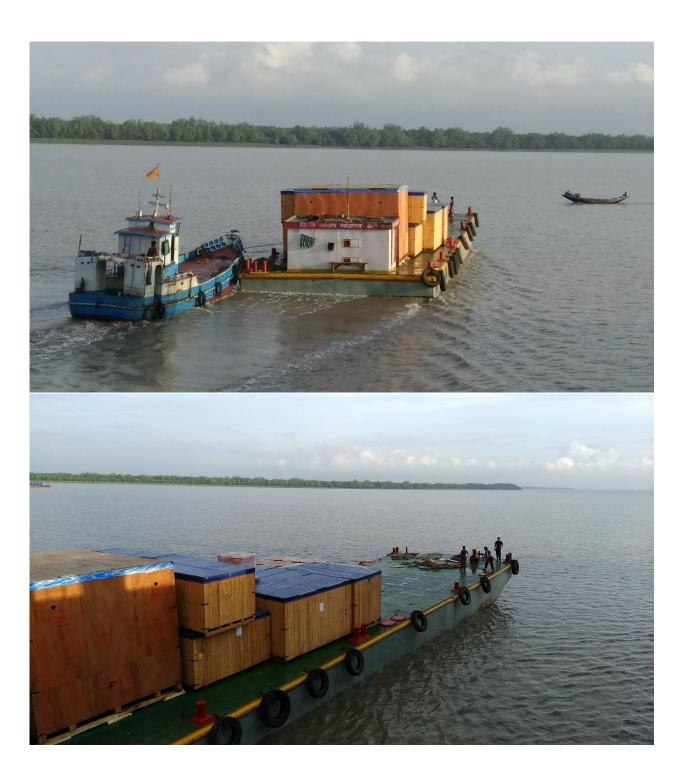

### **400 MW Reverse Gas Cycle Power Project**

Description of cargo: Gas based Power project equipment / cargos

No of units: various Scope of work:

1) Ex:Works India to CFR Mongla port : From Chennai : 8650 FRT , max unit weight 110 ton

tube bundle

From Mumbai: 1200 FRT, max unit weight 45 ton

transformer

2) FOB Antwerp to CFR Mongla port : 1660 FRT – max unit weight 70 tons gas boosters

3) FOB Ulsan to CFR Mongla port
 4) FOB Masan to CFR Mongla port
 500 FRT - max unit weight 90 tons shell
 3000 FRT - max unit weight 190 ton HRSG

5) FOB Yokohama to CFR Mongla port : 1100 FRT – max unit weight 303 ton Steam Drum

Total FRT shipped: 18770 Total Tonnage shipped: 4900 metric tons

All the conventional cargos were required to be discharged on barges at Anchorage