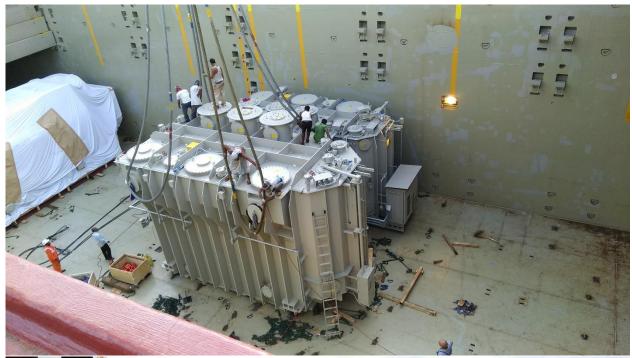

### **400 MW Reverse Gas Cycle Power Project**

Description of cargo: Gas based Power project equipment / cargos

No of units: various Scope of work:

1) Ex:Works India to CFR Mongla port : From Chennai : 8650 FRT , max unit weight 110 ton

tube bundle

From Mumbai: 1200 FRT, max unit weight 45 ton

transformer

2) FOB Antwerp to CFR Mongla port : 1660 FRT – max unit weight 70 tons gas boosters

3) FOB Ulsan to CFR Mongla port
 4) FOB Masan to CFR Mongla port
 500 FRT - max unit weight 90 tons shell
 3000 FRT - max unit weight 190 ton HRSG

5) FOB Yokohama to CFR Mongla port : 1100 FRT – max unit weight 303 ton Steam Drum

Total FRT shipped: 18770 Total Tonnage shipped: 4900 metric tons

All the conventional cargos were required to be discharged on barges at Anchorage