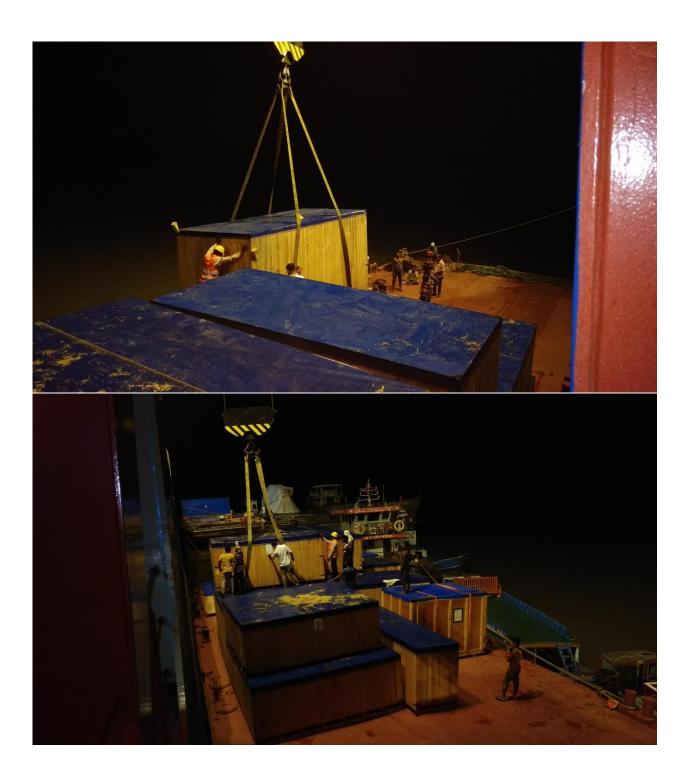

# Project: Nacelle Transport Frame (NTF) to be moved ex: works Baroda to DAP receiver's door (France)

Description of cargo: Nacelle Transport Frames

No of units: 35 nos

Dimensions of each units: 11.8 x 7.7 x 2.7 L\*B\*H in Meter

Weight of each units : 36 metric tons

Scope of work:

35 nos of NTF were required to be transported from vendor works at Vadodara to nearest seaport and shipped to Montoir-de-Bretagne port and stored in the port storage area and as per requirement of the receiver in France delivered to their door free on truck

Total FRT shipped: 8586 Total Tonnage shipped: 1260 metric tons

Client: GE Wind Energy France