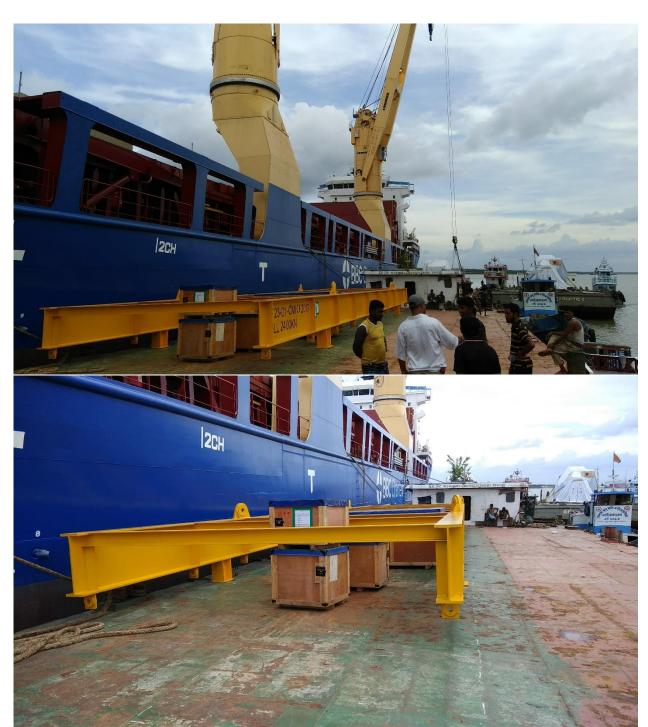

### **400 MW Reverse Gas Cycle Power Project**

Description of cargo: Gas based Power project equipment / cargos

No of units: various Scope of work:

1) Ex:Works India to CFR Mongla port : From Chennai : 8650 FRT , max unit weight 110 ton

tube bundle

From Mumbai: 1200 FRT, max unit weight 45 ton

transformer

2) FOB Antwerp to CFR Mongla port : 1660 FRT – max unit weight 70 tons gas boosters

3) FOB Ulsan to CFR Mongla port
 4) FOB Masan to CFR Mongla port
 500 FRT - max unit weight 90 tons shell
 3000 FRT - max unit weight 190 ton HRSG

5) FOB Yokohama to CFR Mongla port : 1100 FRT – max unit weight 303 ton Steam Drum

Total FRT shipped: 18770 Total Tonnage shipped: 4900 metric tons

All the conventional cargos were required to be discharged on barges at Anchorage