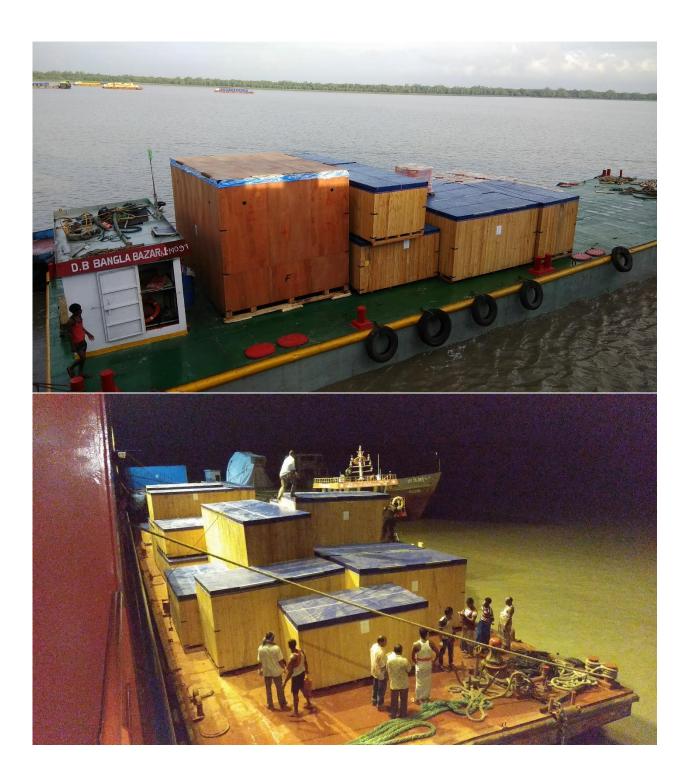

### **400 MW Reverse Gas Cycle Power Project**

Description of cargo: Gas based Power project equipment / cargos

No of units: various Scope of work:

1) Ex:Works India to CFR Mongla port : From Chennai : 8650 FRT , max unit weight 110 ton

tube bundle

From Mumbai: 1200 FRT, max unit weight 45 ton

transformer

2) FOB Antwerp to CFR Mongla port : 1660 FRT – max unit weight 70 tons gas boosters

3) FOB Ulsan to CFR Mongla port
 4) FOB Masan to CFR Mongla port
 500 FRT - max unit weight 90 tons shell
 3000 FRT - max unit weight 190 ton HRSG

5) FOB Yokohama to CFR Mongla port : 1100 FRT – max unit weight 303 ton Steam Drum

Total FRT shipped: 18770 Total Tonnage shipped: 4900 metric tons

All the conventional cargos were required to be discharged on barges at Anchorage