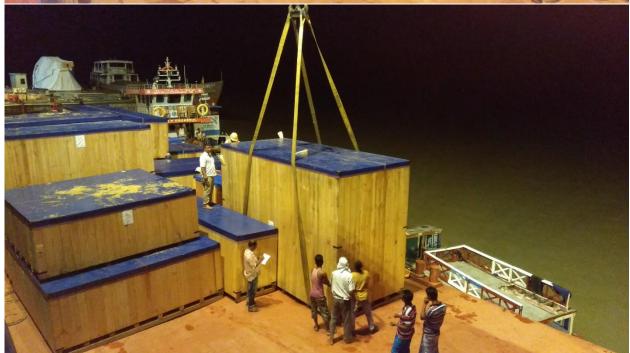

# Project: Nacelle Transport Frame (NTF) to be moved ex: works Baroda to DAP receiver's door (France)

Description of cargo: Nacelle Transport Frames

No of units: 35 nos

Dimensions of each units: 11.8 x 7.7 x 2.7 L\*B\*H in Meter

Weight of each units : 36 metric tons

Scope of work:

35 nos of NTF were required to be transported from vendor works at Vadodara to nearest seaport and shipped to Montoir-de-Bretagne port and stored in the port storage area and as per requirement of the receiver in France delivered to their door free on truck

Total FRT shipped: 8586 Total Tonnage shipped: 1260 metric tons

Client: GE Wind Energy France