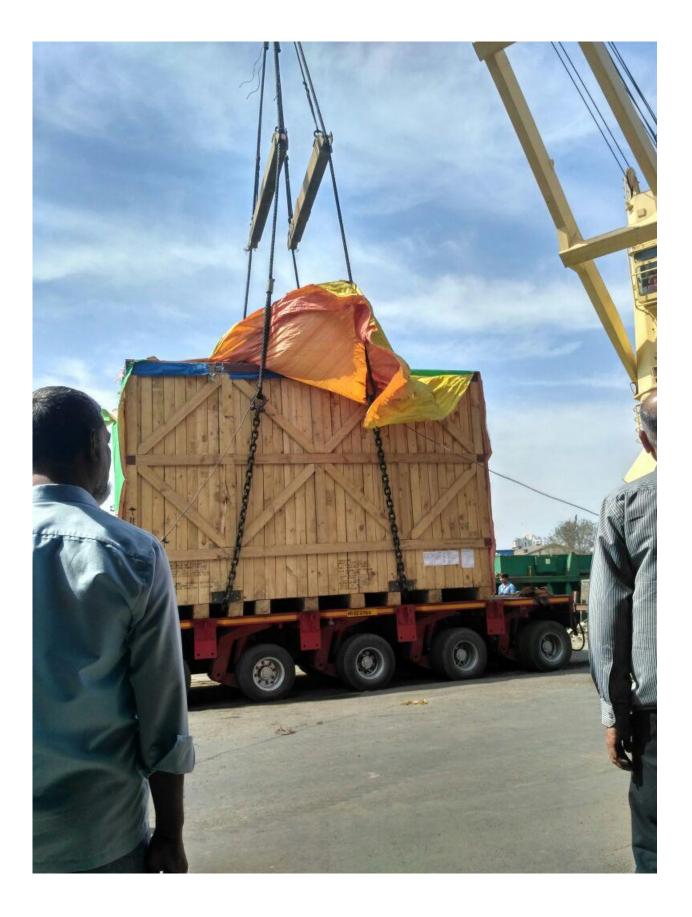

# Project: Nacelle Transport Frame (NTF) to be moved ex: works Baroda to DAP receiver's door (France)

Description of cargo: Nacelle Transport Frames

No of units: 35 nos

Dimensions of each units: 11.8 x 7.7 x 2.7 L\*B\*H in Meter

Weight of each units : 36 metric tons

Scope of work:

35 nos of NTF were required to be transported from vendor works at Vadodara to nearest seaport and shipped to Montoir-de-Bretagne port and stored in the port storage area and as per requirement of the receiver in France delivered to their door free on truck

Total FRT shipped: 8586 Total Tonnage shipped: 1260 metric tons

Client: GE Wind Energy France