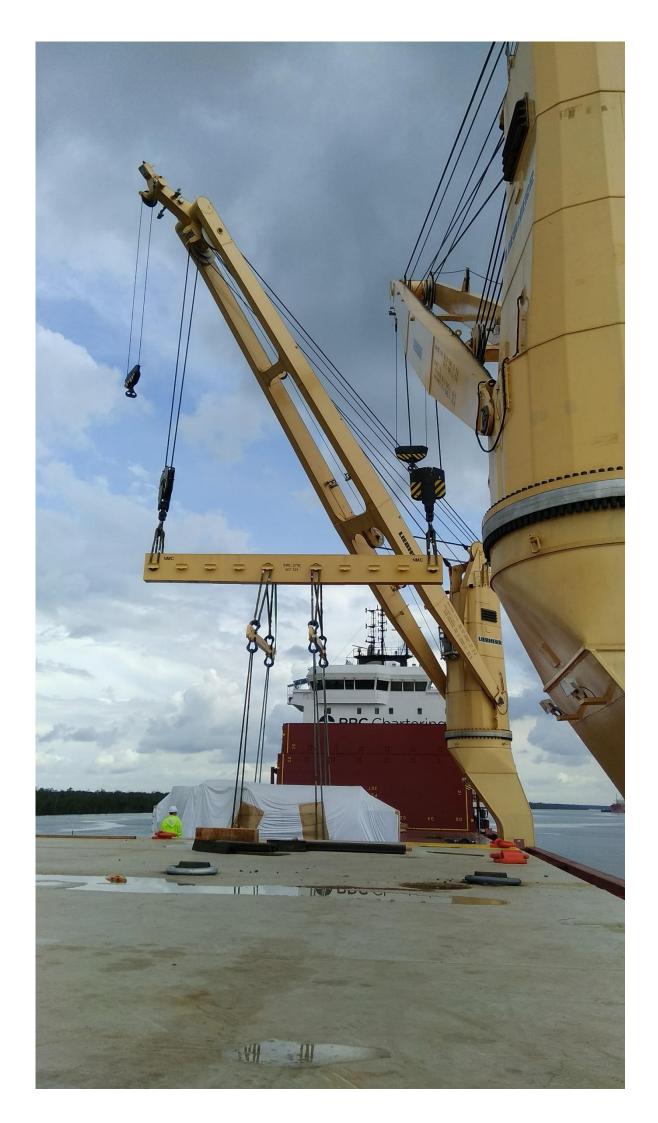

## **Project: Nam Theun Project – in Country of PDR Lao.**

Description of cargo: Hydro Power project Equipment

No of units: various

Dimensions of each units: Various - Max unit weight: 90 tons - Stator Half

Scope of work:

Various Hydro Power project equipment were required to be moved on ex: works basis till CFR Laemchabang seaport.

Total FRT to be shipped : 10000 frts approx.,
Total FRT shipped as on date : 5200 FRT approx.
Total Tonnage to be shipped : 3700 tons approx.,
Total Tonnage shipped as on date : 1800 FRT approx.

## Project: Rusomo Falls Power Project – in Country of Rwanda

Description of cargo: Hydro Power project Equipment

No of units: various

Dimensions of each units: Various – Max unit weight: 85 tons – Transformers

Scope of work:

Various Hydro Power project equipment were required to be moved on ex: works basis till DAP Rusomao Falls Power project side.

Total FRT to be shipped : 11500 frts approx.,
Total FRT shipped as on date : 4500 FRT approx.
Total Tonnage to be shipped : 3900 tons approx.,
Total Tonnage shipped as on date : 1700 FRT approx.