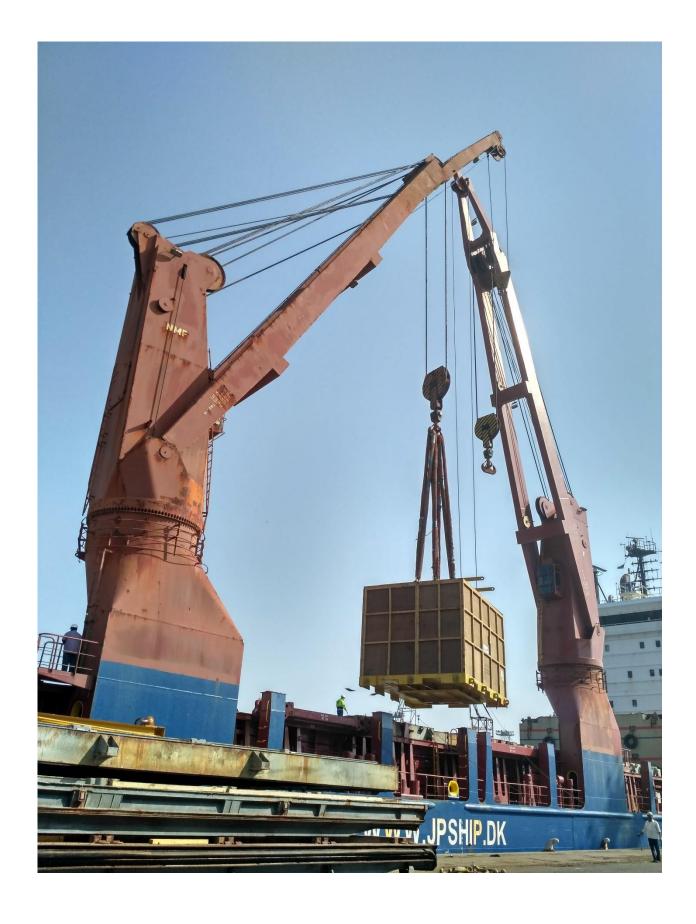

## Project: Rusomo Falls Power Project – in Country of Rwanda

Description of cargo: Hydro Power project Equipment

No of units: various

Dimensions of each units: Various – Max unit weight: 85 tons – Transformers

Scope of work:

Various Hydro Power project equipment were required to be moved on ex: works basis till DAP Rusomao Falls Power project side.

Total FRT to be shipped : 11500 frts approx.,
Total FRT shipped as on date : 4500 FRT approx.
Total Tonnage to be shipped : 3900 tons approx.,
Total Tonnage shipped as on date : 1700 FRT approx.

Client: Andritz Hydro Pvt. Ltd

Also includes containerised shipment including ODC container viz Open Tops + Flat Racks