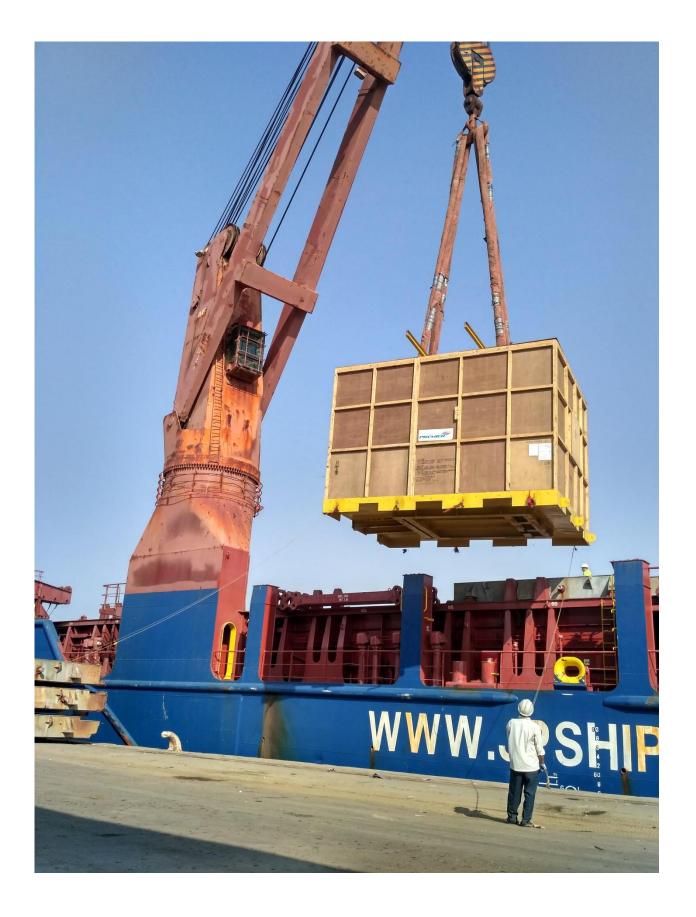

#### Frames at the Factory of OEM

Frames en-route to Adani Hazira ports terminal

Frames being fed alongside the vessel inside the Adani Hazira terminal.

Frames stowed inside the vessel

## Lashed and secured inside the ship