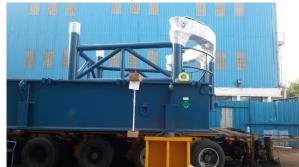

# Project: Nacelle Transport Frame (NTF) to be moved ex: works Baroda to DAP receiver's door (France)

Description of cargo: Nacelle Transport Frames

No of units: 35 nos

Dimensions of each units: 11.8 x 7.7 x 2.7 L\*B\*H in Meter

Weight of each units : 36 metric tons

Scope of work:

35 nos of NTF were required to be transported from vendor works at Vadodara to nearest seaport and shipped to Montoir-de-Bretagne port and stored in the port storage area and as per requirement of the receiver in France delivered to their door free on truck

Total FRT shipped: 8586 Total Tonnage shipped: 1260 metric tons

Client: GE Wind Energy France