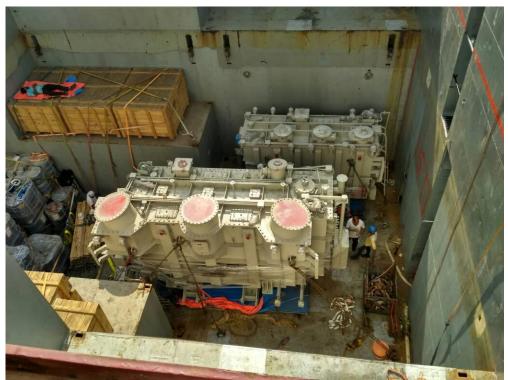

## Project: Rusomo Falls Power Project – in Country of Rwanda

Description of cargo: Hydro Power project Equipment

No of units: various

Dimensions of each units: Various – Max unit weight: 85 tons – Transformers

Scope of work:

Various Hydro Power project equipment were required to be moved on ex: works basis till DAP Rusomao Falls Power project side.

Total FRT to be shipped : 11500 frts approx.,
Total FRT shipped as on date : 4500 FRT approx.
Total Tonnage to be shipped : 3900 tons approx.,
Total Tonnage shipped as on date : 1700 FRT approx.