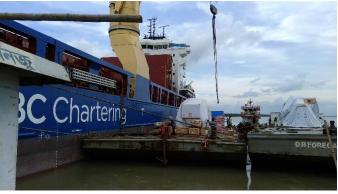

### **400 MW Reverse Gas Cycle Power Project**

Description of cargo: Gas based Power project equipment / cargos

No of units: various Scope of work:

1) Ex:Works India to CFR Mongla port : From Chennai : 8650 FRT , max unit weight 110 ton

tube bundle

From Mumbai: 1200 FRT, max unit weight 45 ton

transformer

2) FOB Antwerp to CFR Mongla port : 1660 FRT – max unit weight 70 tons gas boosters

3) FOB Ulsan to CFR Mongla port
 4) FOB Masan to CFR Mongla port
 500 FRT - max unit weight 90 tons shell
 3000 FRT - max unit weight 190 ton HRSG

5) FOB Yokohama to CFR Mongla port : 1100 FRT – max unit weight 303 ton Steam Drum

Total FRT shipped: 18770 Total Tonnage shipped: 4900 metric tons

All the conventional cargos were required to be discharged on barges at Anchorage