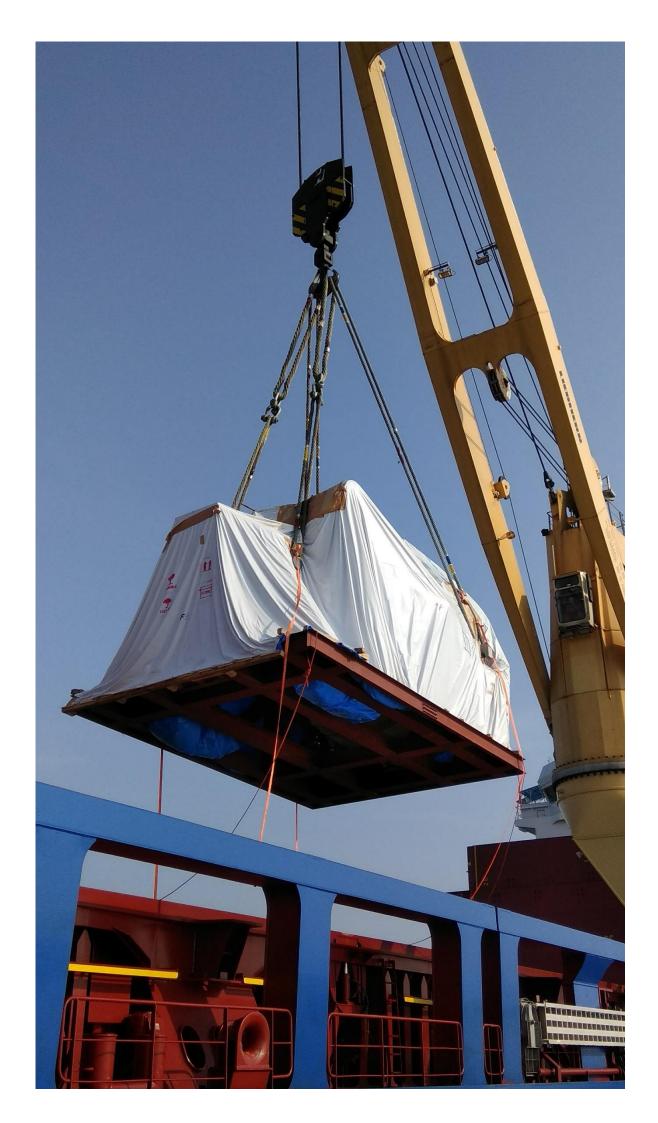

## **Project: Nam Theun Project – in Country of PDR Lao.**

Description of cargo: Hydro Power project Equipment

No of units: various

Dimensions of each units: Various - Max unit weight: 90 tons - Stator Half

Scope of work:

Various Hydro Power project equipment were required to be moved on ex: works basis till CFR Laemchabang seaport.

Total FRT to be shipped : 10000 frts approx.,
Total FRT shipped as on date : 5200 FRT approx.
Total Tonnage to be shipped : 3700 tons approx.,
Total Tonnage shipped as on date : 1800 FRT approx.

Also includes containerised shipment including ODC container viz Open Tops + Flat Racks

Client: Andritz Hydro Pvt. Ltd