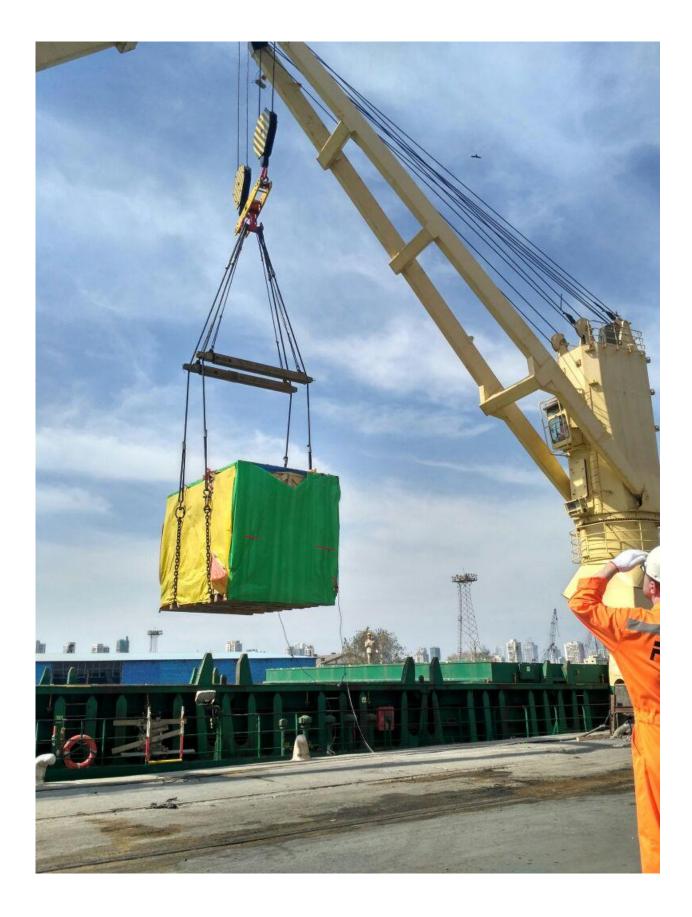

## **Project: Nam Theun Project – in Country of PDR Lao.**

Description of cargo: Hydro Power project Equipment

No of units: various

Dimensions of each units: Various - Max unit weight: 90 tons - Stator Half

Scope of work:

Various Hydro Power project equipment were required to be moved on ex: works basis till CFR Laemchabang seaport.

Total FRT to be shipped : 10000 frts approx.,
Total FRT shipped as on date : 5200 FRT approx.
Total Tonnage to be shipped : 3700 tons approx.,
Total Tonnage shipped as on date : 1800 FRT approx.

Also includes containerised shipment including ODC container viz Open Tops + Flat Racks

Client: Andritz Hydro Pvt. Ltd