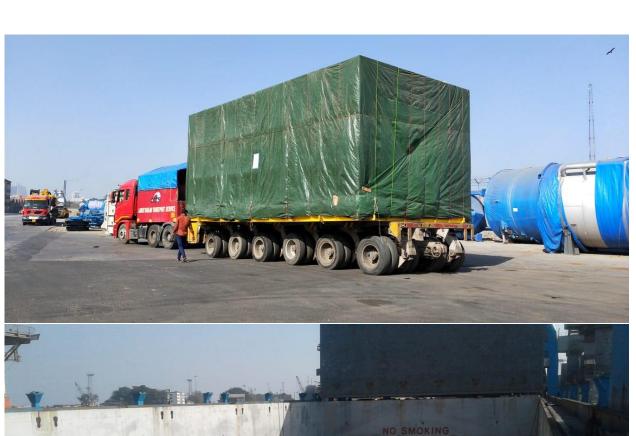

# Project: Nacelle Transport Frame (NTF) to be moved ex: works Baroda to DAP receiver's door (France)

Description of cargo: Nacelle Transport Frames

No of units: 35 nos

Dimensions of each units: 11.8 x 7.7 x 2.7 L\*B\*H in Meter

Weight of each units : 36 metric tons

Scope of work:

35 nos of NTF were required to be transported from vendor works at Vadodara to nearest seaport and shipped to Montoir-de-Bretagne port and stored in the port storage area and as per requirement of the receiver in France delivered to their door free on truck

Total FRT shipped: 8586 Total Tonnage shipped: 1260 metric tons

Client: GE Wind Energy France