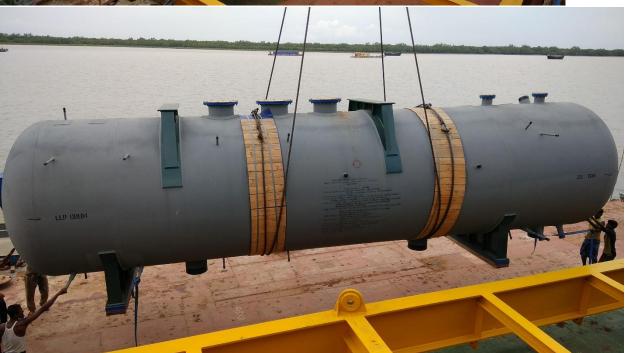

## **Project: Nam Theun Project – in Country of PDR Lao.**

Description of cargo: Hydro Power project Equipment

No of units: various

Dimensions of each units: Various - Max unit weight: 90 tons - Stator Half

Scope of work:

Various Hydro Power project equipment were required to be moved on ex: works basis till CFR Laemchabang seaport.

Total FRT to be shipped : 10000 frts approx.,
Total FRT shipped as on date : 5200 FRT approx.
Total Tonnage to be shipped : 3700 tons approx.,
Total Tonnage shipped as on date : 1800 FRT approx.