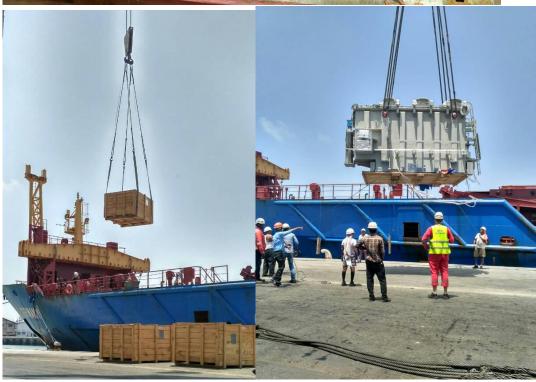

### **400 MW Reverse Gas Cycle Power Project**

Description of cargo: Gas based Power project equipment / cargos

No of units: various Scope of work:

1) Ex:Works India to CFR Mongla port : From Chennai : 8650 FRT , max unit weight 110 ton

tube bundle

From Mumbai: 1200 FRT, max unit weight 45 ton

transformer

2) FOB Antwerp to CFR Mongla port : 1660 FRT – max unit weight 70 tons gas boosters

3) FOB Ulsan to CFR Mongla port
 4) FOB Masan to CFR Mongla port
 500 FRT - max unit weight 90 tons shell
 3000 FRT - max unit weight 190 ton HRSG

5) FOB Yokohama to CFR Mongla port : 1100 FRT – max unit weight 303 ton Steam Drum

Total FRT shipped: 18770 Total Tonnage shipped: 4900 metric tons

All the conventional cargos were required to be discharged on barges at Anchorage