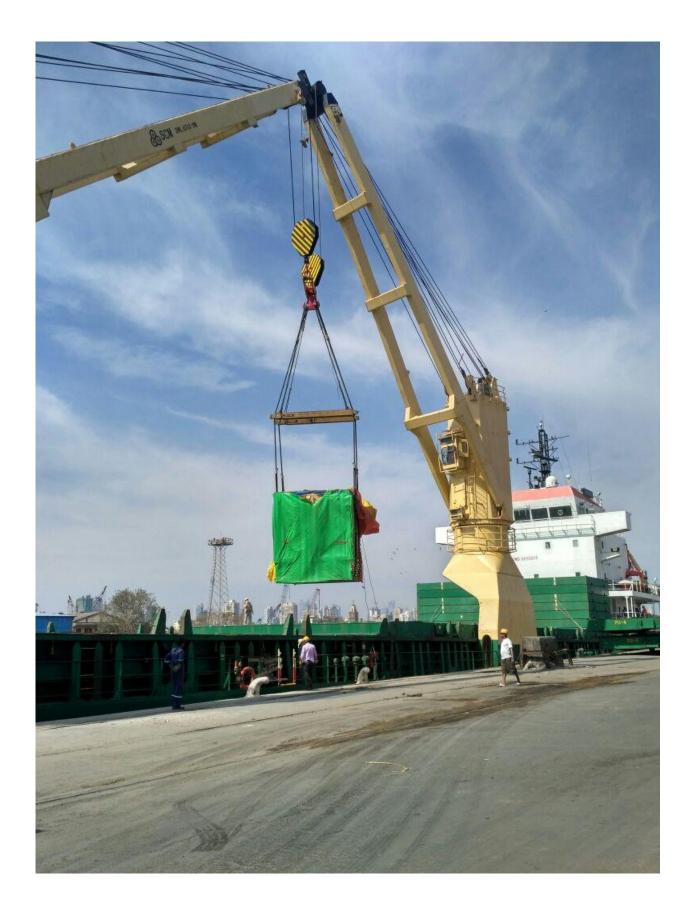

### **400 MW Reverse Gas Cycle Power Project**

Description of cargo: Gas based Power project equipment / cargos

No of units: various Scope of work:

1) Ex:Works India to CFR Mongla port : From Chennai : 8650 FRT , max unit weight 110 ton

tube bundle

From Mumbai: 1200 FRT, max unit weight 45 ton

transformer

2) FOB Antwerp to CFR Mongla port : 1660 FRT – max unit weight 70 tons gas boosters

3) FOB Ulsan to CFR Mongla port
 4) FOB Masan to CFR Mongla port
 500 FRT - max unit weight 90 tons shell
 3000 FRT - max unit weight 190 ton HRSG

5) FOB Yokohama to CFR Mongla port : 1100 FRT – max unit weight 303 ton Steam Drum

Total FRT shipped: 18770 Total Tonnage shipped: 4900 metric tons

All the conventional cargos were required to be discharged on barges at Anchorage