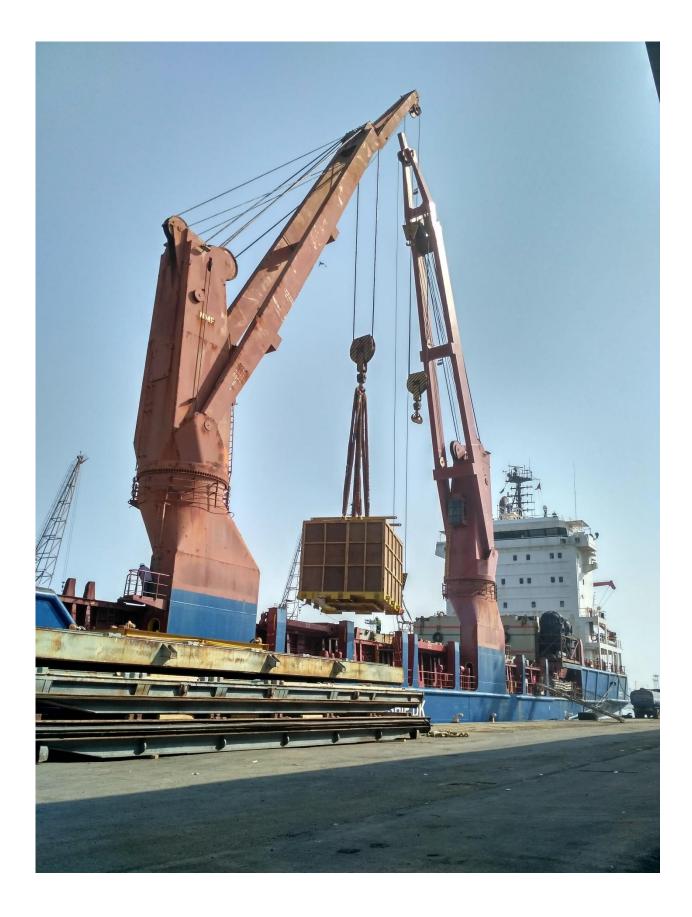

#### Frames at the Factory of OEM

Frames en-route to Adani Hazira ports terminal

Frames being fed alongside the vessel inside the Adani Hazira terminal.

Frames stowed inside the vessel

## Lashed and secured inside the ship