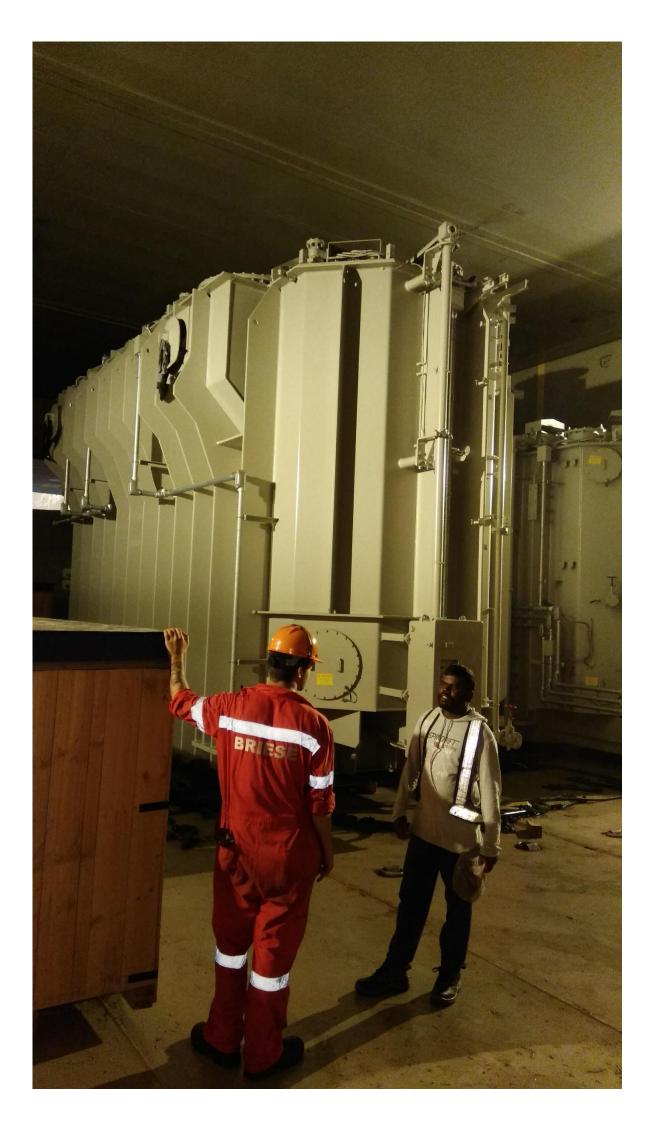

### **400 MW Reverse Gas Cycle Power Project**

Description of cargo: Gas based Power project equipment / cargos

No of units: various Scope of work:

1) Ex:Works India to CFR Mongla port : From Chennai : 8650 FRT , max unit weight 110 ton

tube bundle

From Mumbai: 1200 FRT, max unit weight 45 ton

transformer

2) FOB Antwerp to CFR Mongla port : 1660 FRT – max unit weight 70 tons gas boosters

3) FOB Ulsan to CFR Mongla port
 4) FOB Masan to CFR Mongla port
 500 FRT - max unit weight 90 tons shell
 3000 FRT - max unit weight 190 ton HRSG

5) FOB Yokohama to CFR Mongla port : 1100 FRT – max unit weight 303 ton Steam Drum

Total FRT shipped: 18770 Total Tonnage shipped: 4900 metric tons

All the conventional cargos were required to be discharged on barges at Anchorage