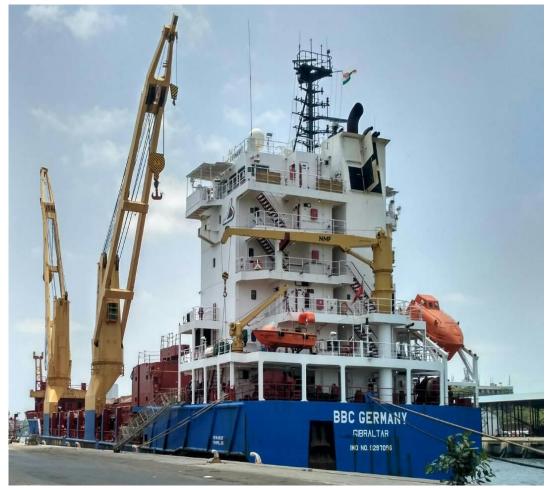

### **400 MW Reverse Gas Cycle Power Project**

Description of cargo: Gas based Power project equipment / cargos

No of units: various Scope of work:

1) Ex:Works India to CFR Mongla port : From Chennai : 8650 FRT , max unit weight 110 ton

tube bundle

From Mumbai: 1200 FRT, max unit weight 45 ton

transformer

2) FOB Antwerp to CFR Mongla port : 1660 FRT – max unit weight 70 tons gas boosters

3) FOB Ulsan to CFR Mongla port
 4) FOB Masan to CFR Mongla port
 500 FRT - max unit weight 90 tons shell
 3000 FRT - max unit weight 190 ton HRSG

5) FOB Yokohama to CFR Mongla port : 1100 FRT – max unit weight 303 ton Steam Drum

Total FRT shipped: 18770 Total Tonnage shipped: 4900 metric tons

All the conventional cargos were required to be discharged on barges at Anchorage