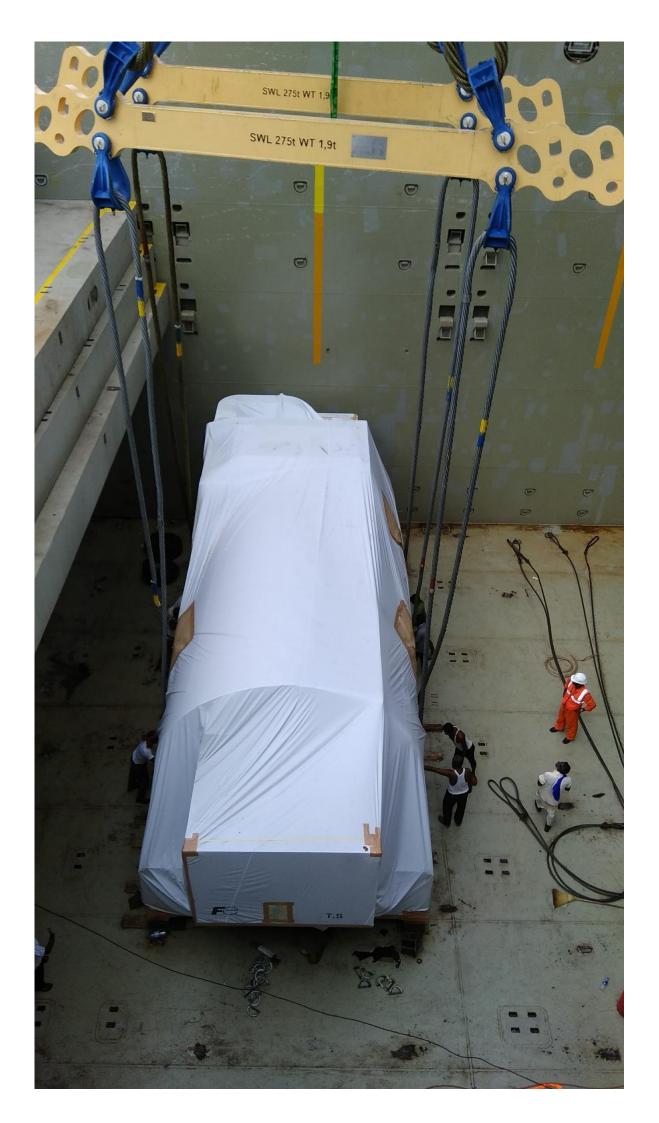

## **Project: Nam Theun Project – in Country of PDR Lao.**

Description of cargo: Hydro Power project Equipment

No of units: various

Dimensions of each units: Various - Max unit weight: 90 tons - Stator Half

Scope of work:

Various Hydro Power project equipment were required to be moved on ex: works basis till CFR Laemchabang seaport.

Total FRT to be shipped : 10000 frts approx.,
Total FRT shipped as on date : 5200 FRT approx.
Total Tonnage to be shipped : 3700 tons approx.,
Total Tonnage shipped as on date : 1800 FRT approx.