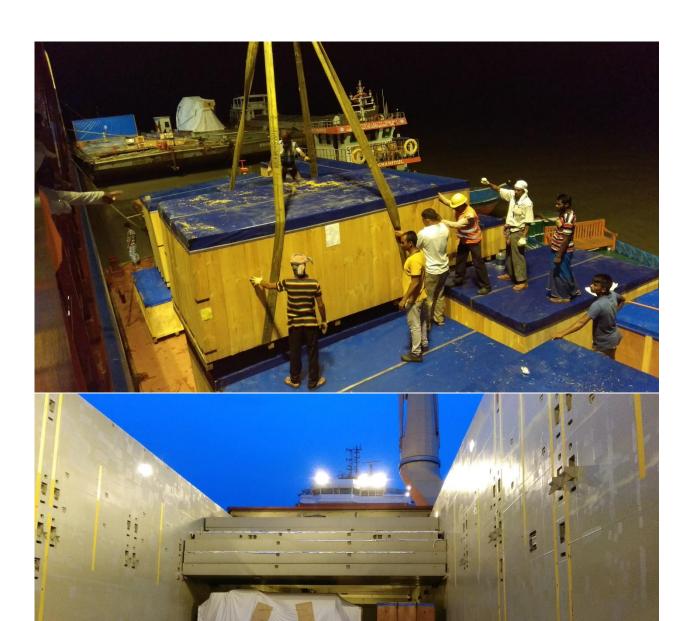

#### Frames at the Factory of OEM

Frames en-route to Adani Hazira ports terminal

Frames being fed alongside the vessel inside the Adani Hazira terminal.

Frames stowed inside the vessel

## Lashed and secured inside the ship