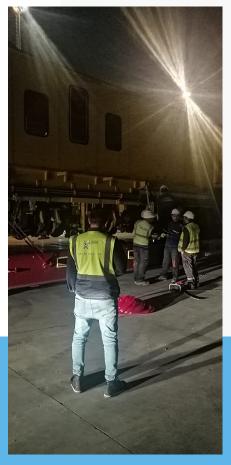

In October 2019 we have managed Ro - Ro cargo from Gebze to Gemlik Port in Turkey.

We secured transportation of Track Stabilization.

Cargo's dimensions: 17.70 M lenght 3 M Width 4.20 M High 61 000 KGS Weight

Cargo was delivered to pick up point at Gebze by railway. We have lifted the cargo, did stuffing on the dedicated truck and managed lashing and securing.

We surveyed the cargo all road to Gemlik Port by dedicated cars.

## GEBZE - GEMLIK PROJECT CARGO