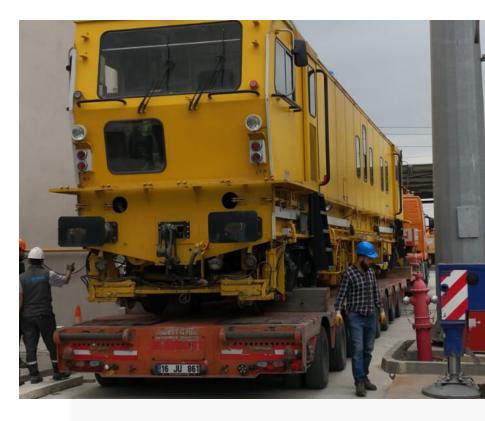

In October 2019 we have managed Ro - Ro cargo from Gebze to Gemlik Port in Turkey.

We secured transportation of Track Stabilization.

Cargo's dimensions: 17.70 M lenght 3 M Width 4.20 M High 61 000 KGS Weight

Cargo was delivered to pick up point at Gebze by railway. We have lifted the cargo, did stuffing on the dedicated truck and managed lashing and securing.

We surveyed the cargo all road to Gemlik Port by dedicated cars.

## GEBZE - GEMLIK PROJECT CARGO