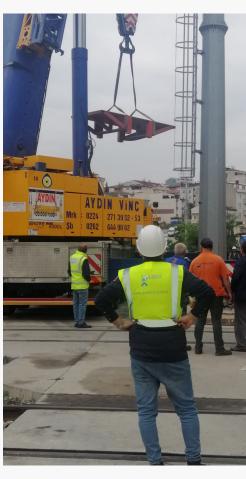

In October 2019 we have managed Ro - Ro cargo from Gebze to Gemlik Port in Turkey.

We secured transportation of Track Stabilization.

Cargo's dimensions: 17.70 M lenght 3 M Width 4.20 M High 61 000 KGS Weight

Cargo was delivered to pick up point at Gebze by railway. We have lifted the cargo, did stuffing on the dedicated truck and managed lashing and securing.

We surveyed the cargo all road to Gemlik Port by dedicated cars.

## GEBZE - GEMLIK PROJECT CARGO