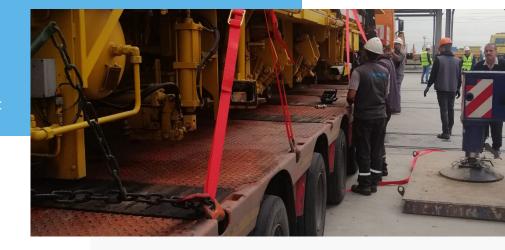

In October 2019 we have managed Ro - Ro cargo from Gebze to Gemlik Port in Turkey.

We secured transportation of Track Stabilization.

Cargo's dimensions: 17.70 M lenght 3 M Width 4.20 M High 61 000 KGS Weight

Cargo was delivered to pick up point at Gebze by railway. We have lifted the cargo, did stuffing on the dedicated truck and managed lashing and securing.

We surveyed the cargo all road to Gemlik Port by dedicated cars.

## GEBZE - GEMLIK PROJECT CARGO