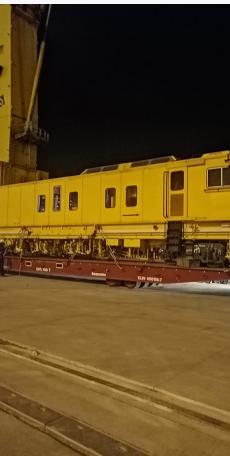

In October 2019 we have managed Ro - Ro cargo from Gebze to Gemlik Port in Turkey.

We secured transportation of Track Stabilization.

Cargo's dimensions: 17.70 M lenght 3 M Width 4.20 M High 61 000 KGS Weight

Cargo was delivered to pick up point at Gebze by railway. We have lifted the cargo, did stuffing on the dedicated truck and managed lashing and securing.

We surveyed the cargo all road to Gemlik Port by dedicated cars.

## GEBZE - GEMLIK PROJECT CARGO