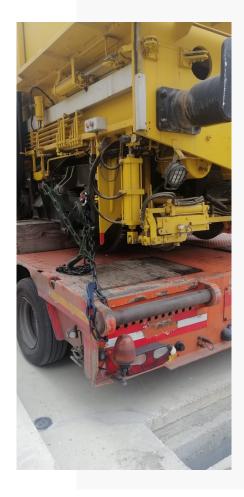

In October 2019 we have managed Ro - Ro cargo from Gebze to Gemlik Port in Turkey.

We secured transportation of Track Stabilization.

Cargo's dimensions: 17.70 M lenght 3 M Width 4.20 M High 61 000 KGS Weight

Cargo was delivered to pick up point at Gebze by railway. We have lifted the cargo, did stuffing on the dedicated truck and managed lashing and securing.

We surveyed the cargo all road to Gemlik Port by dedicated cars.

## GEBZE - GEMLIK PROJECT CARGO